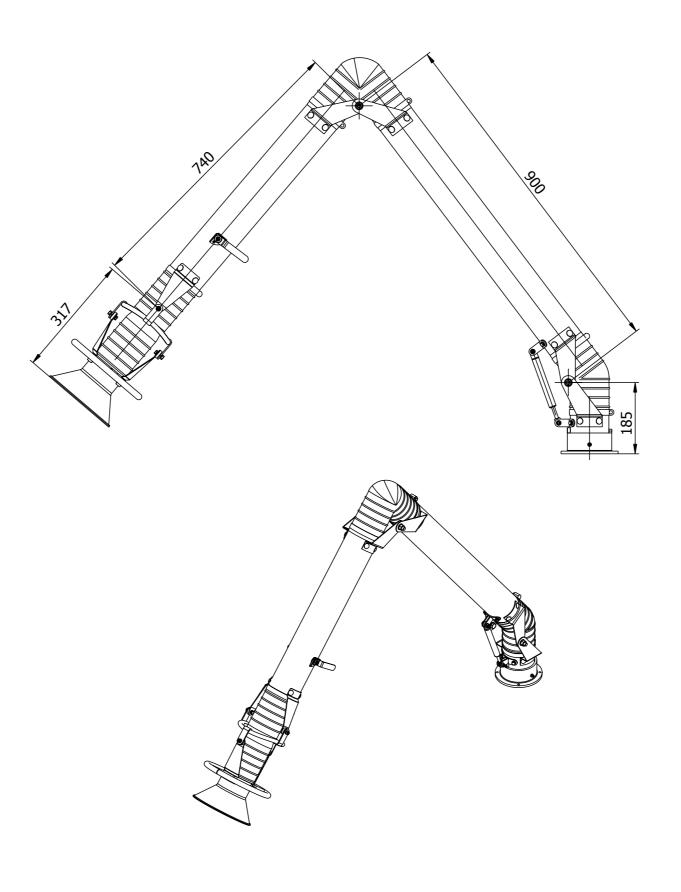

|    | <b>OSKAR</b><br>air products                                                                                                                                                                                                                                                                                                                                                                                                                                                                         |
|----|------------------------------------------------------------------------------------------------------------------------------------------------------------------------------------------------------------------------------------------------------------------------------------------------------------------------------------------------------------------------------------------------------------------------------------------------------------------------------------------------------|
|    | an products                                                                                                                                                                                                                                                                                                                                                                                                                                                                                          |
|    | www.oskarairproducts.com • info@oskarairproducts.com                                                                                                                                                                                                                                                                                                                                                                                                                                                 |
|    | Stainless Steel Fume Arm - Duct dia.100 mm, reach 2,0 m                                                                                                                                                                                                                                                                                                                                                                                                                                              |
|    | W02-SS-1020P · Hood inlet dia.200mm.<br>• Standing model.                                                                                                                                                                                                                                                                                                                                                                                                                                            |
|    | Standard construcion:                                                                                                                                                                                                                                                                                                                                                                                                                                                                                |
|    | <ul> <li>nominal airflow 350-550 m³/h</li> <li>all adjustments on the outside</li> <li>stainless steel hood with air diverter</li> <li>grab handle around the hood</li> <li>aluminum hood joints</li> <li>middle and swivel steel joints</li> <li>aluminum and stainless steel mounting swivel</li> <li>mooth stainless steel tubes</li> <li>stainless steel built-in air damper</li> <li>black PVC flexible hoses (temperature resistance up to 80°C)</li> <li>grade 304 stainless steel</li> </ul> |
|    | Accessories and options:<br>• mounting bracket WSS-100 stainless steel                                                                                                                                                                                                                                                                                                                                                                                                                               |
|    | <ul> <li>Informing bracket wss-roo stainless steel</li> <li>connection flange Ø100mm stainless steel</li> <li>grounding option - all metal parts hood, tubes, mounting swivel<br/>connected with grounding wires</li> <li>set of PUR food grade flexible hoses with hygienic certificate</li> <li>set of electrically conductive flexible hoses</li> <li>hood with light set</li> </ul>                                                                                                              |
|    | Notes:                                                                                                                                                                                                                                                                                                                                                                                                                                                                                               |
|    |                                                                                                                                                                                                                                                                                                                                                                                                                                                                                                      |
|    |                                                                                                                                                                                                                                                                                                                                                                                                                                                                                                      |
|    |                                                                                                                                                                                                                                                                                                                                                                                                                                                                                                      |
|    |                                                                                                                                                                                                                                                                                                                                                                                                                                                                                                      |
|    | The method of packing and carton sizes:                                                                                                                                                                                                                                                                                                                                                                                                                                                              |
|    | H A = 280<br>B = 1220<br>H = 480<br>weight = 9,5 kg                                                                                                                                                                                                                                                                                                                                                                                                                                                  |
|    | All dimensions are given in <b>mm</b> .                                                                                                                                                                                                                                                                                                                                                                                                                                                              |
|    | Menegon Sp z o.o.<br>Mokry Dwór 6C, 80-021 Wiślina, Polska<br>tel.: +48 58 3012838, fax +48 58 3059324<br>info@menegon.com.pl, www.menegon.com.pl                                                                                                                                                                                                                                                                                                                                                    |
| CE | All rights reserved. This document inlcuding constructional and technical information as well as Oskar Air Products, Menegon and czystepowietrze.pl trademarks and brand names are law protected and are property of Menegon Sp.o.o.                                                                                                                                                                                                                                                                 |