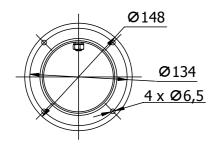

|    | <b>OSKAR</b><br>air products                                                                                                                                                                                                                                                                                                                                                                                                                                                                         |
|----|------------------------------------------------------------------------------------------------------------------------------------------------------------------------------------------------------------------------------------------------------------------------------------------------------------------------------------------------------------------------------------------------------------------------------------------------------------------------------------------------------|
|    | an products                                                                                                                                                                                                                                                                                                                                                                                                                                                                                          |
|    | www.oskarairproducts.com • info@oskarairproducts.com                                                                                                                                                                                                                                                                                                                                                                                                                                                 |
|    | Stainless Steel Fume Arm - Duct dia.100 mm, reach 2,0 m                                                                                                                                                                                                                                                                                                                                                                                                                                              |
|    | W02-SS-1020P · Hood inlet dia.200mm.<br>• Standing model.                                                                                                                                                                                                                                                                                                                                                                                                                                            |
|    | Standard construcion:                                                                                                                                                                                                                                                                                                                                                                                                                                                                                |
|    | <ul> <li>nominal airflow 350-550 m³/h</li> <li>all adjustments on the outside</li> <li>stainless steel hood with air diverter</li> <li>grab handle around the hood</li> <li>aluminum hood joints</li> <li>middle and swivel steel joints</li> <li>aluminum and stainless steel mounting swivel</li> <li>mooth stainless steel tubes</li> <li>stainless steel built-in air damper</li> <li>black PVC flexible hoses (temperature resistance up to 80°C)</li> <li>grade 304 stainless steel</li> </ul> |
|    | Accessories and options:<br>• mounting bracket WSS-100 stainless steel                                                                                                                                                                                                                                                                                                                                                                                                                               |
|    | <ul> <li>Informing bracket wss-roo stainless steel</li> <li>connection flange Ø100mm stainless steel</li> <li>grounding option - all metal parts hood, tubes, mounting swivel<br/>connected with grounding wires</li> <li>set of PUR food grade flexible hoses with hygienic certificate</li> <li>set of electrically conductive flexible hoses</li> <li>hood with light set</li> </ul>                                                                                                              |
|    | Notes:                                                                                                                                                                                                                                                                                                                                                                                                                                                                                               |
|    |                                                                                                                                                                                                                                                                                                                                                                                                                                                                                                      |
|    |                                                                                                                                                                                                                                                                                                                                                                                                                                                                                                      |
|    |                                                                                                                                                                                                                                                                                                                                                                                                                                                                                                      |
|    |                                                                                                                                                                                                                                                                                                                                                                                                                                                                                                      |
|    | The method of packing and carton sizes:                                                                                                                                                                                                                                                                                                                                                                                                                                                              |
|    | H A = 280<br>B = 1220<br>H = 480<br>weight = 9,5 kg                                                                                                                                                                                                                                                                                                                                                                                                                                                  |
|    | All dimensions are given in <b>mm</b> .                                                                                                                                                                                                                                                                                                                                                                                                                                                              |
|    | Menegon Sp z o.o.<br>Mokry Dwór 6C, 80-021 Wiślina, Polska<br>tel.: +48 58 3012838, fax +48 58 3059324<br>info@menegon.com.pl, www.menegon.com.pl                                                                                                                                                                                                                                                                                                                                                    |
| CE | All rights reserved. This document inlcuding constructional and technical information as well as Oskar Air Products, Menegon and czystepowietrze.pl trademarks and brand names are law protected and are property of Menegon Sp.o.o.                                                                                                                                                                                                                                                                 |