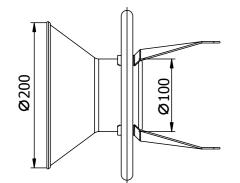

|    | <b>OSKAR</b><br>air products                                                                                                                                                                                                                                                                                                                                                                                                                                                                         |
|----|------------------------------------------------------------------------------------------------------------------------------------------------------------------------------------------------------------------------------------------------------------------------------------------------------------------------------------------------------------------------------------------------------------------------------------------------------------------------------------------------------|
|    | an products                                                                                                                                                                                                                                                                                                                                                                                                                                                                                          |
|    | www.oskarairproducts.com • info@oskarairproducts.com                                                                                                                                                                                                                                                                                                                                                                                                                                                 |
|    | Stainless Steel Fume Arm - Duct dia.100 mm, reach 2,0 m                                                                                                                                                                                                                                                                                                                                                                                                                                              |
|    | W02-SS-1020P · Hood inlet dia.200mm.<br>• Standing model.                                                                                                                                                                                                                                                                                                                                                                                                                                            |
|    | Standard construcion:                                                                                                                                                                                                                                                                                                                                                                                                                                                                                |
|    | <ul> <li>nominal airflow 350-550 m³/h</li> <li>all adjustments on the outside</li> <li>stainless steel hood with air diverter</li> <li>grab handle around the hood</li> <li>aluminum hood joints</li> <li>middle and swivel steel joints</li> <li>aluminum and stainless steel mounting swivel</li> <li>mooth stainless steel tubes</li> <li>stainless steel built-in air damper</li> <li>black PVC flexible hoses (temperature resistance up to 80°C)</li> <li>grade 304 stainless steel</li> </ul> |
|    | Accessories and options:<br>• mounting bracket WSS-100 stainless steel                                                                                                                                                                                                                                                                                                                                                                                                                               |
|    | <ul> <li>Informing bracket wss-roo stainless steel</li> <li>connection flange Ø100mm stainless steel</li> <li>grounding option - all metal parts hood, tubes, mounting swivel<br/>connected with grounding wires</li> <li>set of PUR food grade flexible hoses with hygienic certificate</li> <li>set of electrically conductive flexible hoses</li> <li>hood with light set</li> </ul>                                                                                                              |
|    | Notes:                                                                                                                                                                                                                                                                                                                                                                                                                                                                                               |
|    |                                                                                                                                                                                                                                                                                                                                                                                                                                                                                                      |
|    |                                                                                                                                                                                                                                                                                                                                                                                                                                                                                                      |
|    |                                                                                                                                                                                                                                                                                                                                                                                                                                                                                                      |
|    |                                                                                                                                                                                                                                                                                                                                                                                                                                                                                                      |
|    | The method of packing and carton sizes:                                                                                                                                                                                                                                                                                                                                                                                                                                                              |
|    | H A = 280<br>B = 1220<br>H = 480<br>weight = 9,5 kg                                                                                                                                                                                                                                                                                                                                                                                                                                                  |
|    | All dimensions are given in <b>mm</b> .                                                                                                                                                                                                                                                                                                                                                                                                                                                              |
|    | Menegon Sp z o.o.<br>Mokry Dwór 6C, 80-021 Wiślina, Polska<br>tel.: +48 58 3012838, fax +48 58 3059324<br>info@menegon.com.pl, www.menegon.com.pl                                                                                                                                                                                                                                                                                                                                                    |
| CE | All rights reserved. This document inlcuding constructional and technical information as well as Oskar Air Products, Menegon and czystepowietrze.pl trademarks and brand names are law protected and are property of Menegon Sp.o.o.                                                                                                                                                                                                                                                                 |