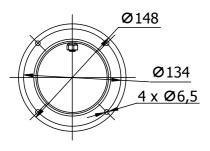

|    | <b>OSKAR</b><br>air products                                                                                                                                                                   |
|----|------------------------------------------------------------------------------------------------------------------------------------------------------------------------------------------------|
|    | www.oskarairproducts.com • info@oskarairproducts.com                                                                                                                                           |
|    |                                                                                                                                                                                                |
|    | Stainless Steel Fume Arm - Duct dia.100 mm, reach 1,5 m                                                                                                                                        |
|    | • Hood inlet dia.200 mm.<br>• Standing model.                                                                                                                                                  |
|    |                                                                                                                                                                                                |
|    | Standard construcion:                                                                                                                                                                          |
|    | <ul> <li>nominal airflow 350-550 m<sup>3</sup>/h</li> <li>all adjustments on the outside</li> <li>atraibace atraibace with back with back with back with the deviation</li> </ul>              |
|    | <ul> <li>stainless steel hood with air diverter</li> <li>grab handle around the hood</li> <li>aluminum hood joints</li> </ul>                                                                  |
|    | <ul> <li>middle and swivel steel joints</li> <li>aluminum and stainless steel mounting swivel</li> </ul>                                                                                       |
|    | <ul> <li>mooth stainless steel tubes</li> <li>stainless steel built-in air damper</li> <li>block DVC flockbla baces (comparative registeres up to 80°C)</li> </ul>                             |
|    | <ul> <li>black PVC flexible hoses (temperature resistance up to 80°C)</li> <li>grade 304 stainless steel</li> </ul>                                                                            |
|    |                                                                                                                                                                                                |
|    | Accessories and options:                                                                                                                                                                       |
|    | mounting bracket WSS-100 stainless steel     connection flange Ø100mm stainless steel                                                                                                          |
|    | <ul> <li>grounding option - all metal parts hood, tubes, mounting swivel<br/>connected with grounding wires</li> <li>set of PUR food grade flexible hoses with hygienic certificate</li> </ul> |
|    | <ul> <li>set of electrically conductive flexible hoses</li> <li>hood with light set</li> </ul>                                                                                                 |
|    |                                                                                                                                                                                                |
|    | Notes:                                                                                                                                                                                         |
|    |                                                                                                                                                                                                |
|    |                                                                                                                                                                                                |
|    |                                                                                                                                                                                                |
|    |                                                                                                                                                                                                |
|    |                                                                                                                                                                                                |
|    |                                                                                                                                                                                                |
|    |                                                                                                                                                                                                |
|    |                                                                                                                                                                                                |
|    |                                                                                                                                                                                                |
|    | The method of packing and carton sizes:                                                                                                                                                        |
|    | A = 280                                                                                                                                                                                        |
|    | B = 1050<br>H = 480                                                                                                                                                                            |
|    | A B weight = 8,5 kg                                                                                                                                                                            |
|    | All dimensions are given in <b>mm</b> .                                                                                                                                                        |
|    | Menegon Sp z o.o.                                                                                                                                                                              |
|    | Mokry Dwór 6C, 80-021 Wiślina, Polska<br>tel.: +48 58 3012838, fax +48 58 3059324                                                                                                              |
|    | info@menegon.com.pl, www.menegon.com.pl                                                                                                                                                        |
|    | All rights reserved. This document inlcuding constructional and                                                                                                                                |
| CE | technical information as well as Oskar Air Products, Menegon and<br>czystepowietrze.pl trademarks and brand names are law protected<br>and are property of Menegon Sp.o.o.                     |
|    |                                                                                                                                                                                                |