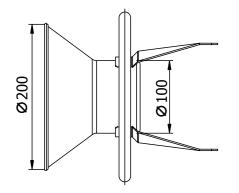

|    | <b>OSKAR</b><br>air products                                                                                                                                                                   |
|----|------------------------------------------------------------------------------------------------------------------------------------------------------------------------------------------------|
|    | www.oskarairproducts.com • info@oskarairproducts.com                                                                                                                                           |
|    |                                                                                                                                                                                                |
|    | Stainless Steel Fume Arm - Duct dia.100 mm, reach 1,5 m                                                                                                                                        |
|    | • Hood inlet dia.200 mm.<br>• Standing model.                                                                                                                                                  |
|    |                                                                                                                                                                                                |
|    | Standard construcion:                                                                                                                                                                          |
|    | <ul> <li>nominal airflow 350-550 m<sup>3</sup>/h</li> <li>all adjustments on the outside</li> <li>atraibace atraibace with back with back with back with the deviation</li> </ul>              |
|    | <ul> <li>stainless steel hood with air diverter</li> <li>grab handle around the hood</li> <li>aluminum hood joints</li> </ul>                                                                  |
|    | <ul> <li>middle and swivel steel joints</li> <li>aluminum and stainless steel mounting swivel</li> </ul>                                                                                       |
|    | <ul> <li>mooth stainless steel tubes</li> <li>stainless steel built-in air damper</li> <li>block DVC flockbla baces (comparative registeres up to 80°C)</li> </ul>                             |
|    | <ul> <li>black PVC flexible hoses (temperature resistance up to 80°C)</li> <li>grade 304 stainless steel</li> </ul>                                                                            |
|    |                                                                                                                                                                                                |
|    | Accessories and options:                                                                                                                                                                       |
|    | mounting bracket WSS-100 stainless steel     connection flange Ø100mm stainless steel                                                                                                          |
|    | <ul> <li>grounding option - all metal parts hood, tubes, mounting swivel<br/>connected with grounding wires</li> <li>set of PUR food grade flexible hoses with hygienic certificate</li> </ul> |
|    | <ul> <li>set of electrically conductive flexible hoses</li> <li>hood with light set</li> </ul>                                                                                                 |
|    |                                                                                                                                                                                                |
|    | Notes:                                                                                                                                                                                         |
|    |                                                                                                                                                                                                |
|    |                                                                                                                                                                                                |
|    |                                                                                                                                                                                                |
|    |                                                                                                                                                                                                |
|    |                                                                                                                                                                                                |
|    |                                                                                                                                                                                                |
|    |                                                                                                                                                                                                |
|    |                                                                                                                                                                                                |
|    |                                                                                                                                                                                                |
|    | The method of packing and carton sizes:                                                                                                                                                        |
|    | A = 280                                                                                                                                                                                        |
|    | B = 1050<br>H = 480                                                                                                                                                                            |
|    | A B weight = 8,5 kg                                                                                                                                                                            |
|    | All dimensions are given in <b>mm</b> .                                                                                                                                                        |
|    | Menegon Sp z o.o.                                                                                                                                                                              |
|    | Mokry Dwór 6C, 80-021 Wiślina, Polska<br>tel.: +48 58 3012838, fax +48 58 3059324                                                                                                              |
|    | info@menegon.com.pl, www.menegon.com.pl                                                                                                                                                        |
|    | All rights reserved. This document inlcuding constructional and                                                                                                                                |
| CE | technical information as well as Oskar Air Products, Menegon and<br>czystepowietrze.pl trademarks and brand names are law protected<br>and are property of Menegon Sp.o.o.                     |
|    |                                                                                                                                                                                                |