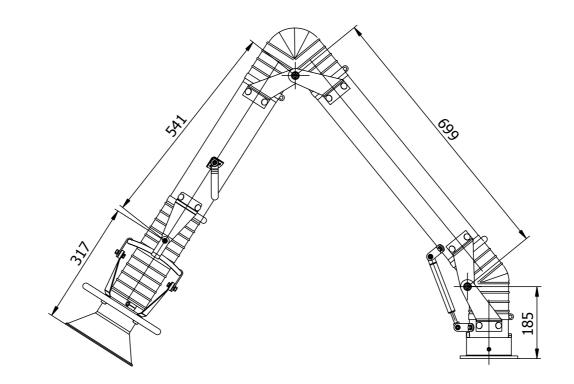

|    | <b>OSKAR</b><br>air products                                                                                                                                                                   |
|----|------------------------------------------------------------------------------------------------------------------------------------------------------------------------------------------------|
|    | www.oskarairproducts.com • info@oskarairproducts.com                                                                                                                                           |
|    |                                                                                                                                                                                                |
|    | Stainless Steel Fume Arm - Duct dia.100 mm, reach 1,5 m                                                                                                                                        |
|    | • Hood inlet dia.200 mm.<br>• Standing model.                                                                                                                                                  |
|    |                                                                                                                                                                                                |
|    | Standard construcion:                                                                                                                                                                          |
|    | <ul> <li>nominal airflow 350-550 m<sup>3</sup>/h</li> <li>all adjustments on the outside</li> <li>atraibace atraibace with back with back with back with the deviation</li> </ul>              |
|    | <ul> <li>stainless steel hood with air diverter</li> <li>grab handle around the hood</li> <li>aluminum hood joints</li> </ul>                                                                  |
|    | <ul> <li>middle and swivel steel joints</li> <li>aluminum and stainless steel mounting swivel</li> </ul>                                                                                       |
|    | <ul> <li>mooth stainless steel tubes</li> <li>stainless steel built-in air damper</li> <li>block DVC flockbla baces (comparative registeres up to 80°C)</li> </ul>                             |
|    | <ul> <li>black PVC flexible hoses (temperature resistance up to 80°C)</li> <li>grade 304 stainless steel</li> </ul>                                                                            |
|    |                                                                                                                                                                                                |
|    | Accessories and options:                                                                                                                                                                       |
|    | mounting bracket WSS-100 stainless steel     connection flange Ø100mm stainless steel                                                                                                          |
|    | <ul> <li>grounding option - all metal parts hood, tubes, mounting swivel<br/>connected with grounding wires</li> <li>set of PUR food grade flexible hoses with hygienic certificate</li> </ul> |
|    | <ul> <li>set of electrically conductive flexible hoses</li> <li>hood with light set</li> </ul>                                                                                                 |
|    |                                                                                                                                                                                                |
|    | Notes:                                                                                                                                                                                         |
|    |                                                                                                                                                                                                |
|    |                                                                                                                                                                                                |
|    |                                                                                                                                                                                                |
|    |                                                                                                                                                                                                |
|    |                                                                                                                                                                                                |
|    |                                                                                                                                                                                                |
|    |                                                                                                                                                                                                |
|    |                                                                                                                                                                                                |
|    |                                                                                                                                                                                                |
|    | The method of packing and carton sizes:                                                                                                                                                        |
|    | A = 280                                                                                                                                                                                        |
|    | B = 1050<br>H = 480                                                                                                                                                                            |
|    | A B weight = 8,5 kg                                                                                                                                                                            |
|    | All dimensions are given in <b>mm</b> .                                                                                                                                                        |
|    | Menegon Sp z o.o.                                                                                                                                                                              |
|    | Mokry Dwór 6C, 80-021 Wiślina, Polska<br>tel.: +48 58 3012838, fax +48 58 3059324                                                                                                              |
|    | info@menegon.com.pl, www.menegon.com.pl                                                                                                                                                        |
|    | All rights reserved. This document inlcuding constructional and                                                                                                                                |
| CE | technical information as well as Oskar Air Products, Menegon and<br>czystepowietrze.pl trademarks and brand names are law protected<br>and are property of Menegon Sp.o.o.                     |
|    |                                                                                                                                                                                                |