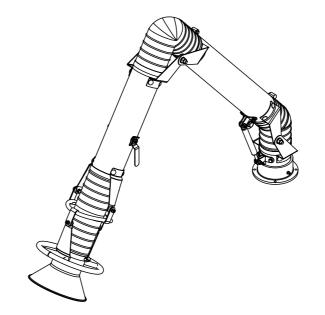

|    | <b>OSKAR</b><br>air products                                                                                                                                                                   |
|----|------------------------------------------------------------------------------------------------------------------------------------------------------------------------------------------------|
|    | www.oskarairproducts.com • info@oskarairproducts.com                                                                                                                                           |
|    |                                                                                                                                                                                                |
|    | Stainless Steel Fume Arm - Duct dia.100 mm, reach 1,5 m                                                                                                                                        |
|    | • Hood inlet dia.200 mm.<br>• Standing model.                                                                                                                                                  |
|    |                                                                                                                                                                                                |
|    | Standard construcion:                                                                                                                                                                          |
|    | <ul> <li>nominal airflow 350-550 m<sup>3</sup>/h</li> <li>all adjustments on the outside</li> <li>atraibace atraibace with back with back with back with the deviation</li> </ul>              |
|    | <ul> <li>stainless steel hood with air diverter</li> <li>grab handle around the hood</li> <li>aluminum hood joints</li> </ul>                                                                  |
|    | <ul> <li>middle and swivel steel joints</li> <li>aluminum and stainless steel mounting swivel</li> </ul>                                                                                       |
|    | <ul> <li>mooth stainless steel tubes</li> <li>stainless steel built-in air damper</li> <li>block DVC flockbla baces (comparative registeres up to 80°C)</li> </ul>                             |
|    | <ul> <li>black PVC flexible hoses (temperature resistance up to 80°C)</li> <li>grade 304 stainless steel</li> </ul>                                                                            |
|    |                                                                                                                                                                                                |
|    | Accessories and options:                                                                                                                                                                       |
|    | mounting bracket WSS-100 stainless steel     connection flange Ø100mm stainless steel                                                                                                          |
|    | <ul> <li>grounding option - all metal parts hood, tubes, mounting swivel<br/>connected with grounding wires</li> <li>set of PUR food grade flexible hoses with hygienic certificate</li> </ul> |
|    | <ul> <li>set of electrically conductive flexible hoses</li> <li>hood with light set</li> </ul>                                                                                                 |
|    |                                                                                                                                                                                                |
|    | Notes:                                                                                                                                                                                         |
|    |                                                                                                                                                                                                |
|    |                                                                                                                                                                                                |
|    |                                                                                                                                                                                                |
|    |                                                                                                                                                                                                |
|    |                                                                                                                                                                                                |
|    |                                                                                                                                                                                                |
|    |                                                                                                                                                                                                |
|    |                                                                                                                                                                                                |
|    |                                                                                                                                                                                                |
|    | The method of packing and carton sizes:                                                                                                                                                        |
|    | A = 280                                                                                                                                                                                        |
|    | B = 1050<br>H = 480                                                                                                                                                                            |
|    | A B weight = 8,5 kg                                                                                                                                                                            |
|    | All dimensions are given in <b>mm</b> .                                                                                                                                                        |
|    | Menegon Sp z o.o.                                                                                                                                                                              |
|    | Mokry Dwór 6C, 80-021 Wiślina, Polska<br>tel.: +48 58 3012838, fax +48 58 3059324                                                                                                              |
|    | info@menegon.com.pl, www.menegon.com.pl                                                                                                                                                        |
|    | All rights reserved. This document inlcuding constructional and                                                                                                                                |
| CE | technical information as well as Oskar Air Products, Menegon and<br>czystepowietrze.pl trademarks and brand names are law protected<br>and are property of Menegon Sp.o.o.                     |
|    |                                                                                                                                                                                                |