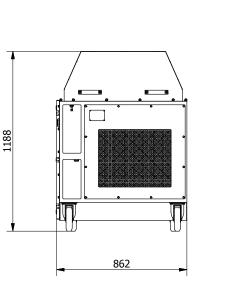

All diameters are given in mm

862

GIANT 2 - SPARE PARTS

| 242080      | Main filter cartridge - 18,3 m²                          |
|-------------|----------------------------------------------------------|
| 242079      | Main filter cartridge - 12 m <sup>2</sup>                |
| 240672      | Outlet filter (activated carbon impregnated material) G4 |
| 240007      | Metal mesh spark trap                                    |
| M03-23-0005 | Swivel caster with brake 160                             |
| M03-23-0006 | Wheel 200                                                |