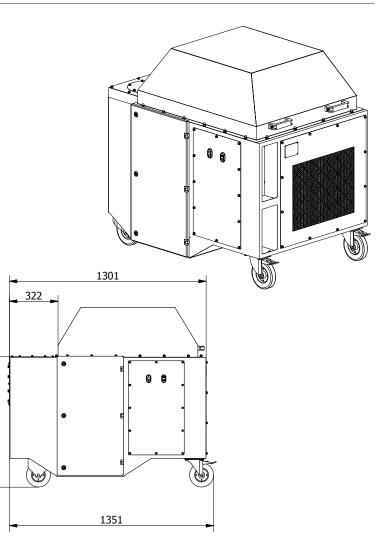

#### CONSTRUCTION

- aluminium impeller 2,2 kW fan unit
- three stage filtration
- standard manual compressed air cartridge cleaning system
- 20 litre compressed air tank
- easy access dust drawers
- simple cartridge maintenance and exchange
- 2 swivel casters with brakes for more mobility
- heavy duty welded and powder coated construction

All diameters are given in mm