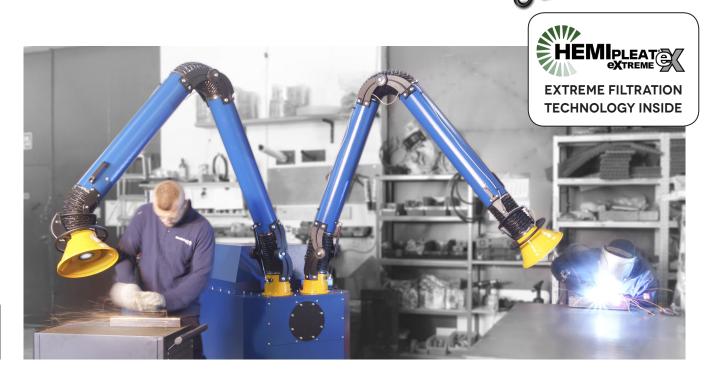

# GIANT 2 - MOBILE FILTER WITH COMPRESSED AIR CARTRIDGE SELF-CLEANING SYSTEM

Giant 2 Mobile Cartridge Filter is designed to exhaust and filter dry air borne pollutants especially at welding, grinding, polishing, cutting of metals and plastics. Giant 2 features 3 stage filtration with metal mesh prefilter (spark-trap), main cartridge filter and outlet activated carbon filter. Standard manual (timer in option) regeneration system is can be used to clean main cartridge during filter operation. Giant 2 is advised for most demanding applications where the constant exhaust and filter operation is required. We recommend Oskar 160 or Oskar 200 of 2 or 3 m reach standing models as at source capture devices for Giant filters. Optional configurations feature LED lights built-in Oskar arm hood as well as photosensor triggered automatic operation.

## APPLICATION

- dry dusts or fumes capture and filtration especially at welding, grinding, cutting and many more processes (excluding corrosive, chemically aggressive, explosive and flammable gaseous mixtures)
- designed for continuous operation at heaviest and most demanding applications

## GIANT 2 - ARMS AND OPTIONS

| W02-01-2020P | Oskar fume arm 2020P, reach 2 m, hood inlet Ø350 mm                                                      |
|--------------|----------------------------------------------------------------------------------------------------------|
| W02-01-2020F | Oskai rume ann 2020F, feach 2 m, fiold infer 2000 mm                                                     |
| W02-01-2030P | Oskar fume arm 2030P, reach 3 m, hood inlet Ø350 mm                                                      |
| W02-01-1620P | 2 Oskar fume arms 1620P, reach 2 m, hood inlet Ø315 mm                                                   |
| W02-01-1630P | 2 Oskar fume arms 1630P, reach 3 m, hood inlet Ø315 mm                                                   |
| W02-HA-1620P | 2 hose arms 2 m, hood inlet Ø315 mm                                                                      |
| W02-HA-1630P | 2 hose arms 3 m, hood inlet Ø315 mm                                                                      |
| P02-80-0101  | MOD-L - light kit option with transformer for one Oskar arm                                              |
| P02-80-0102  | MOD-A + ZAR-A - light kit and automatic (welding arc triggered) fan start/stop option for one Oskar arm  |
| P02-80-0201  | MOD-L - light kit option with transformer for two Oskar arms                                             |
| P02-80-0202  | MOD-A + ZAR-A - light kit and automatic (welding arc triggered) fan start/stop option for two Oskar arms |
| P02-80-0301  | TC-1 - Timer controlled compressed air cleaning operation                                                |
|              |                                                                                                          |