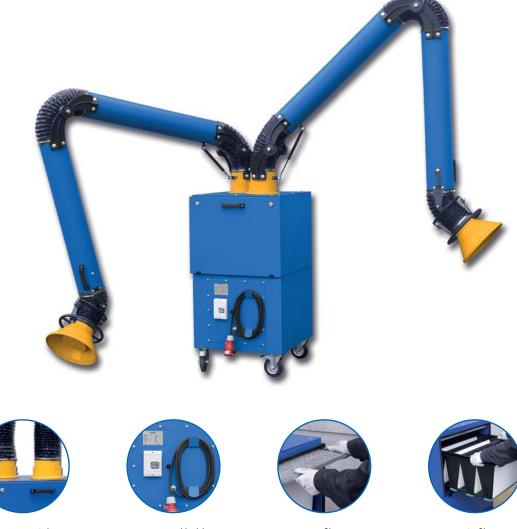

## **BOXAIR M2 - MOBILE COMPACT FILTER**

Boxair M2 is a mobile filter unit designed for designed for extraction and filtration of of fumes and dust created mainly during welding processes. Boxair M2 allows at-source air pollution capture thanks to use of fume extraction arm Econ or Oskar 160 series. Filter set consist of a metal mesh pre-filter and F9 class disposable main compact filter.

## CONSTRUCTION

- aluminium impeller 2,2 kW fan unit •
- . two stage filtration
- . filter indicator
- steel, welded and powder coated construction .
- . two Econ 160 or Oskar 160 fume arms

power cord holder

## BOXAIR M2 - MOBILE FILTER UNIT FOR TWO ARMS

303101663 Mobile filter unit Boxair M2, nominal efficiency 2000 m<sup>3</sup>/h, including metal mesh spark trap, filter cassette F9, motor 2,2 kW, 400 V, 3 phase. BOXAIR M2 - ARMS AND OPTIONS W02-HA-1620P 2 hose arms 2 m, hood inlet Ø315 mm W02-01-1620P 2 Oskar fume arms 1620P, reach 2 m, hood inlet Ø315 mm P02-80-0201 MOD-L - light kit option with transformer for two Oskar arms BOXAIR M2 - SPARE PARTS 241377 Cassette filter F9 242207 Metal mesh spark trap M03-23-0004 Swivel caster with brake 125 Swivel caster without brake 125 M03-23-0003