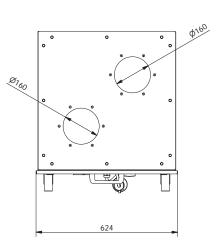

## CONSTRUCTION

- aluminium impeller 2,2 kW fan unit •
- . two stage filtration
- . filter indicator
- steel, welded and powder coated construction .
- . two Econ 160 or Oskar 160 fume arms

power cord holder

All diameters are given in mm

## BOXAIR M2 - MOBILE FILTER UNIT FOR TWO ARMS

303101663 Mobile filter unit Boxair M2, nominal efficiency 2000 m<sup>3</sup>/h, including metal mesh spark trap, filter cassette F9, motor 2,2 kW, 400 V, 3 phase. BOXAIR M2 - ARMS AND OPTIONS W02-HA-1620P 2 hose arms 2 m, hood inlet Ø315 mm W02-01-1620P 2 Oskar fume arms 1620P, reach 2 m, hood inlet Ø315 mm P02-80-0201 MOD-L - light kit option with transformer for two Oskar arms BOXAIR M2 - SPARE PARTS 241377 Cassette filter F9 242207 Metal mesh spark trap M03-23-0004 Swivel caster with brake 125 Swivel caster without brake 125 M03-23-0003