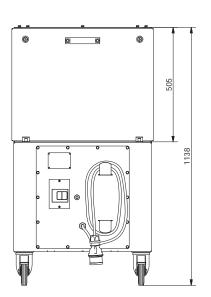

d and powder coated construction .
- . two Econ 160 or Oskar 160 fume arms







power cord holder

pre-filter



main filter

2016-10-19

| TECHNICAL DATA        |             |
|-----------------------|-------------|
| Airflow               | 2000 m³/h   |
| Fan                   | 2,2 kW      |
| Fan rotation speed    | 2800 RPM    |
| Standard power supply | 3x 400 V +1 |

| Standard power supply | 3x 400 V +N+PE / 50Hz   |
|-----------------------|-------------------------|
| Current Rating        | 4,55 A                  |
| Weight without arm    | 90 kg                   |
| Noise level           | 78 dB(A)                |
| Filtration efficiency | 95% @ 0,4 μm            |
| Pre-filter            | metal mesh              |
| Main filter           | F9 (17 m <sup>2</sup> ) |









All diameters are given in mm

## BOXAIR M2 - MOBILE FILTER UNIT FOR TWO ARMS

303101663 Mobile filter unit Boxair M2, nominal efficiency 2000 m<sup>3</sup>/h, including metal mesh spark trap, filter cassette F9, motor 2,2 kW, 400 V, 3 phase. BOXAIR M2 - ARMS AND OPTIONS W02-HA-1620P 2 hose arms 2 m, hood inlet Ø315 mm W02-01-1620P 2 Oskar fume arms 1620P, reach 2 m, hood inlet Ø315 mm P02-80-0201 MOD-L - light kit option with transformer for two Oskar arms BOXAIR M2 - SPARE PARTS 241377 Cassette filter F9 242207 Metal mesh spark trap M03-23-0004 Swivel caster with brake 125 Swivel caster without brake 125 M03-23-0003