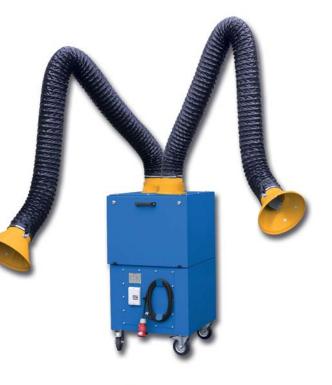

## **BOXAIR M2 - MOBILE COMPACT FILTER**

Boxair M2 is a mobile filter unit designed for designed for extraction and filtration of of fumes and dust created mainly during welding processes. Boxair M2 allows at-source air pollution capture thanks to use of fume extraction arm Econ or Oskar 160 series. Filter set consist of a metal mesh pre-filter and F9 class disposable main compact filter.

## CONSTRUCTION

- aluminium impeller 2,2 kW fan unit •
- . two stage filtration
- . filter indicator
- steel, welded and powder coated construction .
- . two Econ 160 or Oskar 160 fume arms

power cord holder

## BOXAIR M2 - MOBILE FILTER UNIT FOR TWO ARMS

303101663 Mobile filter unit Boxair M2, nominal efficiency 2000 m<sup>3</sup>/h, including metal mesh spark trap, filter cassette F9, motor 2,2 kW, 400 V, 3 phase. BOXAIR M2 - ARMS AND OPTIONS W02-HA-1620P 2 hose arms 2 m, hood inlet Ø315 mm W02-01-1620P 2 Oskar fume arms 1620P, reach 2 m, hood inlet Ø315 mm P02-80-0201 MOD-L - light kit option with transformer for two Oskar arms BOXAIR M2 - SPARE PARTS 241377 Cassette filter F9 242207 Metal mesh spark trap M03-23-0004 Swivel caster with brake 125 Swivel caster without brake 125 M03-23-0003