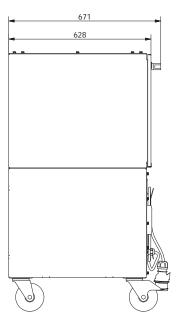

## **BOXAIR M2 - MOBILE COMPACT FILTER**

Boxair M2 is a mobile filter unit designed for designed for extraction and filtration of of fumes and dust created mainly during welding processes. Boxair M2 allows at-source air pollution capture thanks to use of fume extraction arm Econ or Oskar 160 series. Filter set consist of a metal mesh pre-filter and F9 class disposable main compact filter.

## CONSTRUCTION

- aluminium impeller 2,2 kW fan unit •
- . two stage filtration
- . filter indicator
- steel, welded and powder coated construction .
- . two Econ 160 or Oskar 160 fume arms

power cord holder

All diameters are given in mm