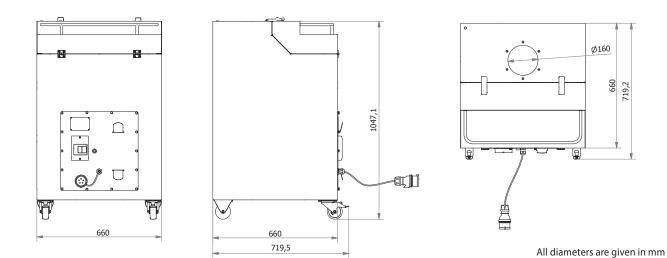

| Airflow               | 1000 m³/h               |
|-----------------------|-------------------------|
| Fan                   | 1,1 kW                  |
| Fan rotation speed    | 2800 RPM                |
| Standard power supply | 3x 400 V +N+PE / 50 Hz  |
| Current Rating        | 2,7 A                   |
| Weight without arm    | 90 kg                   |
| Noise level           | 68 dB(A)                |
| Filtration efficiency | 95% @ 0,4 μm            |
| Pre-filter            | metal mesh              |
| Main filter           | F9 (11 m <sup>2</sup> ) |
|                       |                         |