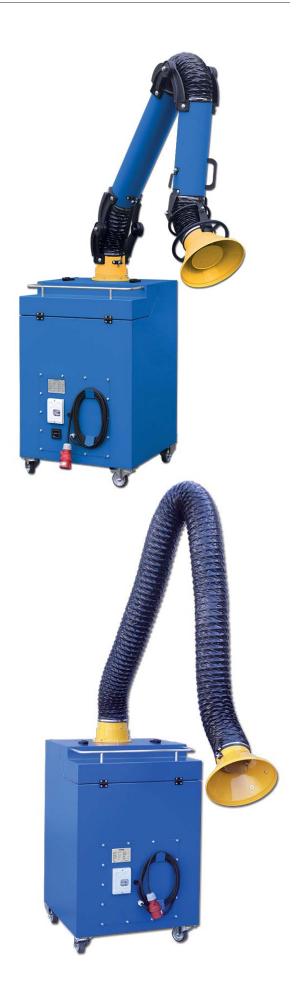

## BOXAIR M1 - MOBILE COMPACT FILTER

Boxair M1 is a mobile filter unit designed for designed for extraction and filtration of of fumes and dust created mainly during welding processes. Boxair M1 allows at-source air pollution capture thanks to use of fume extraction arm Econ or Oskar 160 series. Filter set consist of a metal mesh pre-filter and F9 class disposable main compact filter.

### CONSTRUCTION

- aluminium impeller 1,1 kW fan unit
- two stage filtration
- filter indicator
- steel, welded and powder coated construction
- Econ 160 or Oskar 160 fume arms

pre-filter

main filter

303.04

### BOXAIR M1 - ARMS AND OPTIONS

| W02-HA-1620P | Hose arm 2 m, hood inlet Ø315 mm                            |
|--------------|-------------------------------------------------------------|
| W02-HA-1630P | Hose arm 3 m, hood inlet Ø315 mm                            |
| W02-01-1620P | Oskar fume arm 1620P, reach 2 m, hood inlet Ø315 mm         |
| W02-01-1630P | Oskar fume arm 1630P, reach 3 m, hood inlet Ø315 mm         |
| P02-80-0101  | MOD-L - light kit option with transformer for one Oskar arm |
|              |                                                             |