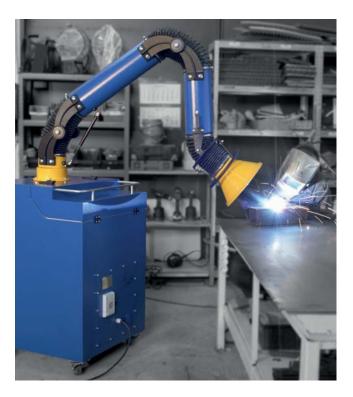

## BOXAIR M1 - MOBILE COMPACT FILTER

Boxair M1 is a mobile filter unit designed for designed for extraction and filtration of of fumes and dust created mainly during welding processes. Boxair M1 allows at-source air pollution capture thanks to use of fume extraction arm Econ or Oskar 160 series. Filter set consist of a metal mesh pre-filter and F9 class disposable main compact filter.

### CONSTRUCTION

- aluminium impeller 1,1 kW fan unit
- two stage filtration
- filter indicator
- steel, welded and powder coated construction
- Econ 160 or Oskar 160 fume arms

pre-filter

main filter

303.04

### BOXAIR M1 - ARMS AND OPTIONS

| W02-HA-1620P | Hose arm 2 m, hood inlet Ø315 mm                            |
|--------------|-------------------------------------------------------------|
| W02-HA-1630P | Hose arm 3 m, hood inlet Ø315 mm                            |
| W02-01-1620P | Oskar fume arm 1620P, reach 2 m, hood inlet Ø315 mm         |
| W02-01-1630P | Oskar fume arm 1630P, reach 3 m, hood inlet Ø315 mm         |
| P02-80-0101  | MOD-L - light kit option with transformer for one Oskar arm |
|              |                                                             |