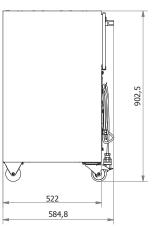

ion
- service hour meter
- ready for Econ 160





303.02

#### TECHNICAL DATA

| Airflow               | 950 m³/h                   |
|-----------------------|----------------------------|
| Fan                   | 0,75 kW                    |
| Fan rotation speed    | 2800 RPM                   |
| Standard power supply | 1x 230 V +N+PE / 50 Hz, AC |
| Current rating        | 5,0 A                      |
| Weight without an arm | 65,5 kg                    |
| Noise level           | 72 dB(A)                   |
| Filtration efficiency | 95% @ 0,4 μm               |
| Pre-filter            | filtration mat             |
| Secondary filter      | M5                         |
| Main filter           | F9 (6,7 m <sup>2</sup> )   |
|                       |                            |









All diameters are given in mm

### BOXAIR BASIC - MOBILE CASSETTE FILTER

| 303101540 | Mobile filter unit Boxair Basic nominal efficiency 950 m <sup>3</sup> /h, including cassette filters kit, motor 0,75 kW, 230 V, 50 Hz |
|-----------|---------------------------------------------------------------------------------------------------------------------------------------|
|-----------|---------------------------------------------------------------------------------------------------------------------------------------|

BOXAIR BASIC- ARMS AND OPTIONS

W02-HA-1620P Hose arm 2 m, hood inlet Ø315 mm

BOXAIR BASIC - SPARE PARTS

| Metal mesh spark trap       |
|-----------------------------|
| Filter M5                   |
| Cassette filters kit F9     |
| Swivel caster with brake 80 |
| Fi