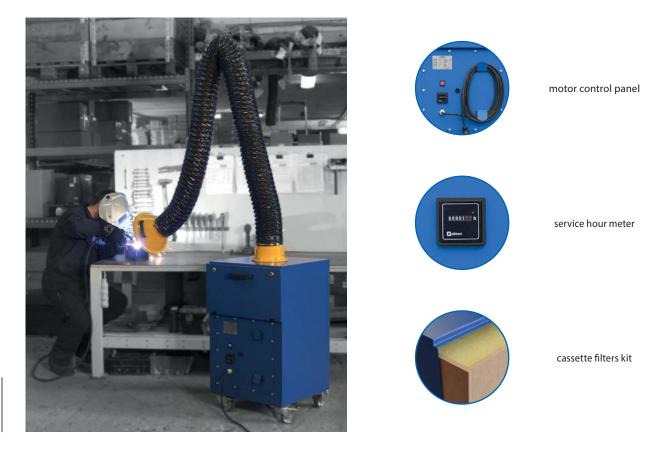

# **BOXAIR BASIC - MOBILE CASSETTE FILTER**

Mobile casette filter unit Boxair Basic is designed for extraction and filtration of welding fumes and dust. Its main features are compact dimensions, solid steel construction and high maneuverability. Boxair Basic mobile filter unit consists of a pre-filter, secondary M5 class filter cartridge and a disposable F9 class main compact filter. The recommended equipment for the Boxair Basic filter unit is the Econ fume extraction arm with a range of 2 meters.

#### CONSTRUCTION

- aluminium impeller 0,75 kW fan unit
- three stage filtration
- filter indicator
- steel, welded and powder coated construction
- service hour meter
- ready for Econ 160

303.02

BOXAIR BASIC- ARMS AND OPTIONS

W02-HA-1620P Hose arm 2 m, hood inlet Ø315 mm

BOXAIR BASIC - SPARE PARTS

| Metal mesh spark trap       |
|-----------------------------|
| Filter M5                   |
| Cassette filters kit F9     |
| Swivel caster with brake 80 |
| Fixed wheel 80              |
|                             |