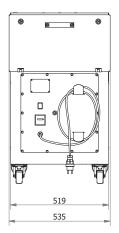

ction
- service hour meter
- ready for Econ 160





303.02

#### TECHNICAL DATA

| Airflow               | 950 m³/h                   |
|-----------------------|----------------------------|
| Fan                   | 0,75 kW                    |
| Fan rotation speed    | 2800 RPM                   |
| Standard power supply | 1x 230 V +N+PE / 50 Hz, AC |
| Current rating        | 5,0 A                      |
| Weight without an arm | 65,5 kg                    |
| Noise level           | 72 dB(A)                   |
| Filtration efficiency | 95% @ 0,4 μm               |
| Pre-filter            | filtration mat             |
| Secondary filter      | M5                         |
| Main filter           | F9 (6,7 m <sup>2</sup> )   |
|                       |                            |









All diameters are given in mm

### BOXAIR BASIC - MOBILE CASSETTE FILTER

| 303101540 | Mobile filter unit Boxair Basic nominal efficiency 950 m <sup>3</sup> /h, including cassette filters kit, motor 0,75 kW, 230 V, 50 Hz |
|-----------|---------------------------------------------------------------------------------------------------------------------------------------|
|-----------|---------------------------------------------------------------------------------------------------------------------------------------|

BOXAIR BASIC- ARMS AND OPTIONS

W02-HA-1620P Hose arm 2 m, hood inlet Ø315 mm

BOXAIR BASIC - SPARE PARTS

| Metal mesh spark trap       |
|-----------------------------|
| Filter M5                   |
| Cassette filters kit F9     |
| Swivel caster with brake 80 |
|