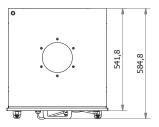

n
- service hour meter
- ready for Econ 160





303.02

#### TECHNICAL DATA

| Airflow               | 950 m³/h                   |
|-----------------------|----------------------------|
| Fan                   | 0,75 kW                    |
| Fan rotation speed    | 2800 RPM                   |
| Standard power supply | 1x 230 V +N+PE / 50 Hz, AC |
| Current rating        | 5,0 A                      |
| Weight without an arm | 65,5 kg                    |
| Noise level           | 72 dB(A)                   |
| Filtration efficiency | 95% @ 0,4 μm               |
| Pre-filter            | filtration mat             |
| Secondary filter      | M5                         |
| Main filter           | F9 (6,7 m <sup>2</sup> )   |
|                       |                            |









All diameters are given in mm

### BOXAIR BASIC - MOBILE CASSETTE FILTER

| 303101540 | Mobile filter unit Boxair Basic nominal efficiency 950 m <sup>3</sup> /h, including cassette filters kit, motor 0,75 kW, 230 V, 50 Hz |
|-----------|---------------------------------------------------------------------------------------------------------------------------------------|
|-----------|---------------------------------------------------------------------------------------------------------------------------------------|

BOXAIR BASIC- ARMS AND OPTIONS

W02-HA-1620P Hose arm 2 m, hood inlet Ø315 mm

BOXAIR BASIC - SPARE PARTS

| Metal mesh spark trap       |
|-----------------------------|
| Filter M5                   |
| Cassette filters kit F9     |
| Swivel caster with brake 80 |
| Fixe