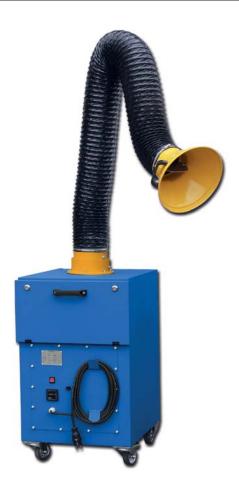

# **BOXAIR BASIC - MOBILE CASSETTE FILTER**

Mobile casette filter unit Boxair Basic is designed for extraction and filtration of welding fumes and dust. Its main features are compact dimensions, solid steel construction and high maneuverability. Boxair Basic mobile filter unit consists of a pre-filter, secondary M5 class filter cartridge and a disposable F9 class main compact filter. The recommended equipment for the Boxair Basic filter unit is the Econ fume extraction arm with a range of 2 meters.

#### CONSTRUCTION

- aluminium impeller 0,75 kW fan unit
- three stage filtration
- filter indicator
- steel, welded and powder coated construction
- service hour meter
- ready for Econ 160

303.02