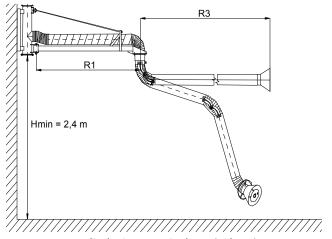

R1 R2 Hmin = 2,4 m

Single pivot extension boom (with arm)

Double pivot extension boom (with arm)

Working radius single pivot

| Model Ø160 |           | R1 [m] | R2 [m] | R3 max [m] | Weight [kg] |
|------------|-----------|--------|--------|------------|-------------|
| 20160      | 2 m       | 2      | -      | 4          | 56          |
| 30160      | 3 m       | 3      | -      | 4          | 67          |
| 40160      | 4 m       | 4      | -      | 4          | 79          |
| 50160      | 5 m       | 5      | -      | 4          | 89          |
| 60160      | 6 m       | 6      | -      | 4          | 89          |
| 21160      | 2 m + 1 m | 2,0    | 1,1    | 3          | 80          |
| 22160      | 2 m + 2 m | 2,0    | 1,8    | 3          | 85          |
| 31160      | 3 m + 1 m | 3,0    | 1,1    | 3          | 88          |
| 32160      | 3 m + 2 m | 3,0    | 1,8    | 3          | 95          |
| 41160      | 4 m + 1 m | 4      | 1,1    | 3          | 103         |
| 42160      | 4 m + 2 m | 4      | 1,8    | 3          | 110         |