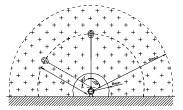

R1 R2 Hmin = 2,4 m

Single pivot extension boom (with arm)

Double pivot extension boom (with arm)

Working radius single pivot

| Model Ø160 |           | R1 [m] | R2 [m] | R3 max [m] | Weight [kg] |
|------------|-----------|--------|--------|------------|-------------|
| 20160      | 2 m       | 2      | -      | 4          | 56          |
| 30160      | 3 m       | 3      | -      | 4          | 67          |
| 40160      | 4 m       | 4      | -      | 4          | 79          |
| 50160      | 5 m       | 5      | -      | 4          | 89          |
| 60160      | 6 m       | 6      | -      | 4          | 89          |
| 21160      | 2 m + 1 m | 2,0    | 1,1    | 3          | 80          |
| 22160      | 2 m + 2 m | 2,0    | 1,8    | 3          | 85          |
| 31160      | 3 m + 1 m | 3,0    | 1,1    | 3          | 88          |
| 32160      | 3 m + 2 m | 3,0    | 1,8    | 3          | 95          |
| 41160      | 4 m + 1 m | 4      | 1,1    | 3          | 103         |
| 42160      | 4 m + 2 m | 4      | 1,8    | 3          | 110         |