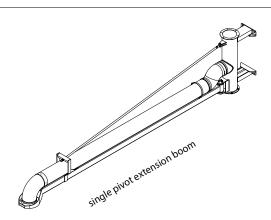

R1 R2 Hmin = 2,4 m

Single pivot extension boom (with arm)

Double pivot extension boom (with arm)

Working radius single pivot

| Model Ø160 |           | R1 [m] | R2 [m] | R3 max [m] | Weight [kg] |
|------------|-----------|--------|--------|------------|-------------|
| 20160      | 2 m       | 2      | -      | 4          | 56          |
| 30160      | 3 m       | 3      | -      | 4          | 67          |
| 40160      | 4 m       | 4      | -      | 4          | 79          |
| 50160      | 5 m       | 5      | -      | 4          | 89          |
| 60160      | 6 m       | 6      | -      | 4          | 89          |
| 21160      | 2 m + 1 m | 2,0    | 1,1    | 3          | 80          |
| 22160      | 2 m + 2 m | 2,0    | 1,8    | 3          | 85          |
| 31160      | 3 m + 1 m | 3,0    | 1,1    | 3          | 88          |
| 32160      | 3 m + 2 m | 3,0    | 1,8    | 3          | 95          |
| 41160      | 4 m + 1 m | 4      | 1,1    | 3          | 103         |
| 42160      | 4 m + 2 m | 4      | 1,8    | 3          | 110         |

## SINGLE PIVOT EXTENSION BOOMS 160

| 301101338 | Single pivot extension boom 10160 - reach 1 m, diameter 160 mm |
|-----------|----------------------------------------------------------------|
| 301101339 | Single pivot extension boom 20160 - reach 2 m, diameter 160 mm |
| 301101340 | Single pivot extension boom 30160 - reach 3 m, diameter 160 mm |
| 301101341 | Single pivot extension boom 40160 - reach 4 m, diameter 160 mm |
| 301101342 | Single pivot extension boom 50160 - reach 5 m, diameter 160 mm |
| 301101343 | Single pivot extension boom 60160 - reach 6 m, diameter 160 mm |