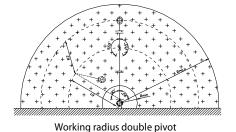

R1 R2 Hmin = 2,4 m

Single pivot extension boom (with arm)

Double pivot extension boom (with arm)

Working radius single pivot

| Model Ø160 |           | R1 [m] | R2 [m] | R3 max [m] | Weight [kg] |
|------------|-----------|--------|--------|------------|-------------|
| 20160      | 2 m       | 2      | -      | 4          | 56          |
| 30160      | 3 m       | 3      | -      | 4          | 67          |
| 40160      | 4 m       | 4      | -      | 4          | 79          |
| 50160      | 5 m       | 5      | -      | 4          | 89          |
| 60160      | 6 m       | 6      | -      | 4          | 89          |
| 21160      | 2 m + 1 m | 2,0    | 1,1    | 3          | 80          |
| 22160      | 2 m + 2 m | 2,0    | 1,8    | 3          | 85          |
| 31160      | 3 m + 1 m | 3,0    | 1,1    | 3          | 88          |
| 32160      | 3 m + 2 m | 3,0    | 1,8    | 3          | 95          |
| 41160      | 4 m + 1 m | 4      | 1,1    | 3          | 103         |
| 42160      | 4 m + 2 m | 4      | 1,8    | 3          | 110         |

# DOUBLE PIVOT EXTENSION BOOMS 160

| 301101350 | Double pivot extension boom 21160 - reach 2 m + 1 m, diameter 160 mm |
|-----------|----------------------------------------------------------------------|
| 301101351 | Double pivot extension boom 22160 - reach 2 m + 2 m, diameter 160 mm |
| 301101352 | Double pivot extension boom 31160 - reach 3 m + 1 m, diameter 160 mm |
| 301101353 | Double pivot extension boom 32160 - reach 3 m + 2 m, diameter 160 mm |
| 301101354 | Double pivot extension boom 41160 - reach 4 m + 1 m, diameter 160 mm |
| 301101355 | Double pivot extension boom 42160 - reach 4 m + 2 m, diameter 160 mm |