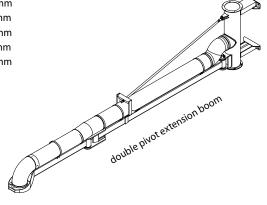

R1 R2 Hmin = 2,4 m

Single pivot extension boom (with arm)

Double pivot extension boom (with arm)

Working radius single pivot

| Model Ø160 |           | R1 [m] | R2 [m] | R3 max [m] | Weight [kg] |
|------------|-----------|--------|--------|------------|-------------|
| 20160      | 2 m       | 2      | -      | 4          | 56          |
| 30160      | 3 m       | 3      | -      | 4          | 67          |
| 40160      | 4 m       | 4      | -      | 4          | 79          |
| 50160      | 5 m       | 5      | -      | 4          | 89          |
| 60160      | 6 m       | 6      | -      | 4          | 89          |
| 21160      | 2 m + 1 m | 2,0    | 1,1    | 3          | 80          |
| 22160      | 2 m + 2 m | 2,0    | 1,8    | 3          | 85          |
| 31160      | 3 m + 1 m | 3,0    | 1,1    | 3          | 88          |
| 32160      | 3 m + 2 m | 3,0    | 1,8    | 3          | 95          |
| 41160      | 4 m + 1 m | 4      | 1,1    | 3          | 103         |
| 42160      | 4 m + 2 m | 4      | 1,8    | 3          | 110         |

# DOUBLE PIVOT EXTENSION BOOMS 160

| 301101350 | Double pivot extension boom 21160 - reach 2 m + 1 m, diameter 160 mm |
|-----------|----------------------------------------------------------------------|
| 301101351 | Double pivot extension boom 22160 - reach 2 m + 2 m, diameter 160 mm |
| 301101352 | Double pivot extension boom 31160 - reach 3 m + 1 m, diameter 160 mm |
| 301101353 | Double pivot extension boom 32160 - reach 3 m + 2 m, diameter 160 mm |
| 301101354 | Double pivot extension boom 41160 - reach 4 m + 1 m, diameter 160 mm |
| 301101355 | Double pivot extension boom 42160 - reach 4 m + 2 m, diameter 160 mm |