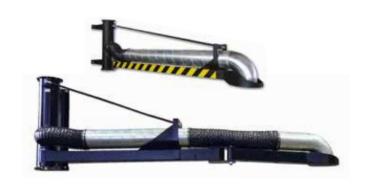

#### **EXTENSION BOOMS 160**

Oskar's swinging extension booms are designed to increase the reach of self-supporting arms or other exhaust products like hose reels and flexible hose drops. The extension boom helps reaching areas distant from a wall or mounting point. They can also be used to support items such as feeders or underslung hoses or cables. Top and bottom outlet of boom wall mounting bracket is ready to accept a fan or duct connection. The extension beams are manufactured of heavy gauge square steel tube welded to heavy duty hinge. As a standard all units are supplied with an inlet bracket to mount Oskar fume arms. Double pivot type extension booms are divided by a centre hinge which allows the user to reach back under the extension boom or just simply to reach around the corner. There are no internal mechanisms within boom duct which allows lowest pressure drop as well as low noise level. All adjustments mechanisms are designed on the outside of the boom. Oskar extension booms are heavy duty products of remarkable reliability and operational life time.

## CONSTRUCTION

- galvanized spiral tube on the support beam
- heavy duty steel closed profile support beams with metal counter support rod and inlet socket for 160 series extraction arms
- all supports and adjustments on the outside
- welded steel boom mounting bracket with top or bottom outlets
- rigid bearings with friction discs
- black PVC flexible hoses (temperature resistance up to 80°C)