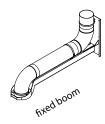

#### FIXED EXTENSION BOOMS 160

| 301102143 | Fixed extension boom 160 - reach 1 m, diameter 160 mm |
|-----------|-------------------------------------------------------|
| 301102224 | Fixed extension boom 160 - reach 2 m, diameter 160 mm |