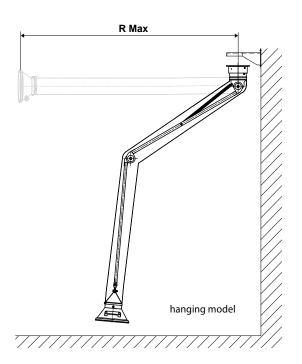

### **ECON 160 FLEXIBLE HOSE FUME EXTRACTION ARM**

Econ 160 flexible hose extraction arm is designed for local air pollution control at less demanding applications. This product is made of flexible hose and internal support mechanism with counter support spring and friction disc joints. Econ 160 hose extraction arm is cost effective alternative to tube arms used for frequent air pollution source capture in workshop environment. There are two models of this product. Hanging model can be used on wall or overhead. Standing models are designed to work right on work bench, table surface or on mobile filter units.

### ECON 160 HOSE ARMS - HANGING MODELS

| W02-HA-1620 | Econ hose arm HA1620, reach 2 m, diameter 160 mm, hood inlet 315 mm |
|-------------|---------------------------------------------------------------------|
| W02-HA-1630 | Econ hose arm HA1630, reach 3 m, diameter 160 mm, hood inlet 315 mm |