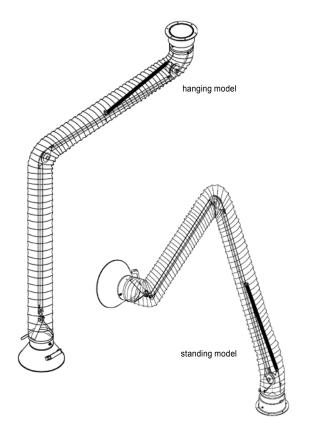

### **ECON 160 FLEXIBLE HOSE FUME EXTRACTION ARM**

Econ 160 flexible hose extraction arm is designed for local air pollution control at less demanding applications. This product is made of flexible hose and internal support mechanism with counter support spring and friction disc joints. Econ 160 hose extraction arm is cost effective alternative to tube arms used for frequent air pollution source capture in workshop environment. There are two models of this product. Hanging model can be used on wall or overhead. Standing models are designed to work right on work bench, table surface or on mobile filter units.