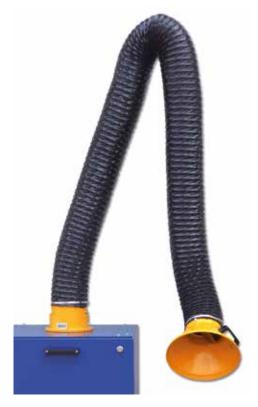

### **ECON 160 FLEXIBLE HOSE FUME EXTRACTION ARM**

Econ 160 flexible hose extraction arm is designed for local air pollution control at less demanding applications. This product is made of flexible hose and internal support mechanism with counter support spring and friction disc joints. Econ 160 hose extraction arm is cost effective alternative to tube arms used for frequent air pollution source capture in workshop environment. There are two models of this product. Hanging model can be used on wall or overhead. Standing models are designed to work right on work bench, table surface or on mobile filter units.

# CONSTRUCTION

- all adjustments in the inside
- aluminium hood (yellow) with plastic grab handle
- air damper built-in the hood
- black PVC flexible hose (temperature resistance up to 80°C)