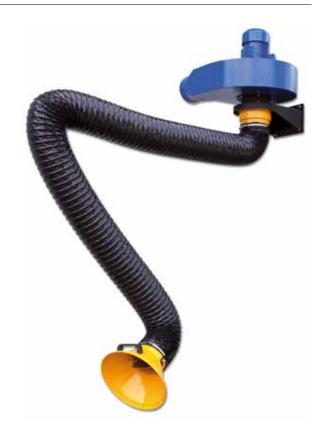

### **ECON 160 FLEXIBLE HOSE FUME EXTRACTION ARM**

Econ 160 flexible hose extraction arm is designed for local air pollution control at less demanding applications. This product is made of flexible hose and internal support mechanism with counter support spring and friction disc joints. Econ 160 hose extraction arm is cost effective alternative to tube arms used for frequent air pollution source capture in workshop environment. There are two models of this product. Hanging model can be used on wall or overhead. Standing models are designed to work right on work bench, table surface or on mobile filter units.

# CONSTRUCTION

- all adjustments in the inside
- aluminium hood (yellow) with plastic grab handle
- air damper built-in the hood
- black PVC flexible hose (temperature resistance up to 80°C)