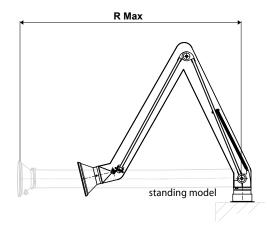

### **ECON 160 FLEXIBLE HOSE FUME EXTRACTION ARM**

Econ 160 flexible hose extraction arm is designed for local air pollution control at less demanding applications. This product is made of flexible hose and internal support mechanism with counter support spring and friction disc joints. Econ 160 hose extraction arm is cost effective alternative to tube arms used for frequent air pollution source capture in workshop environment. There are two models of this product. Hanging model can be used on wall or overhead. Standing models are designed to work right on work bench, table surface or on mobile filter units.

## ECON 160 HOSE ARMS - STANDING MODELS

| W02-HA-1620P | Econ hose arm HA1620P, reach 2 m, diameter 160 mm, hood inlet 315 mm |
|--------------|----------------------------------------------------------------------|
| W02-HA-1630P | Econ hose arm HA1630P, reach 3 m, diameter 160 mm, hood inlet 315 mm |