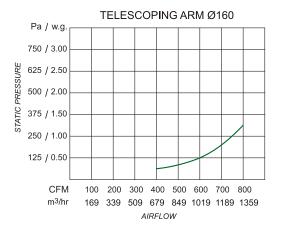

### **APPLICATION**

- · schools, repair and maintenance, production lines, welding booths
- standard temperature resistance up to 80°C
- recommended airflow range 900÷1400 m³/h
- local air pollution capture excluding chemically aggressive fumes and gases