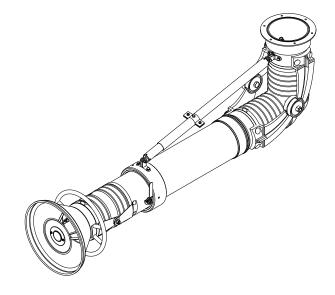

#### TELE 160 TELESCOPIC FUME EXTRACTION ARM

Tele 160 telescopic fume extraction arm has been designed for work in small, confined spaces especially with low ceilings. Tele 160 extraction arm is a unique construction which main principle is not to keep any internal mechanisms inside. The only device left inside is an air flow damper (no damper model available). Oskar telescoping arm is made of outside cast aluminium joints and two tubes which can move and rotate within each other. This product does not require any counter weight to work. Smooth tube design allows the lowest pressure drop as well as low noise levels. Construction of Tele 160 (like all other Oskar tube arms) means remarkable long product life time and simple maintenance. All adjustments on the outside allow for telescoping arm tension corrections without stopping air exhaust, contact with polluted air stream or fume arm interior.

# CONSTRUCTION

- all adjustments on the outside
- aluminium hood with air diverter (yellow)
- grab handle all around the hood
- aluminium hood joints (black)
- cast aluminium swivel joints (black)
- aluminium and steel mounting swivel (yellow)
- smooth tube (blue)
- standard built-in air damper (T1618, T1626 models)
- black PVC flexible hoses (temperature resistance up to 80°C)
- standard powder coating