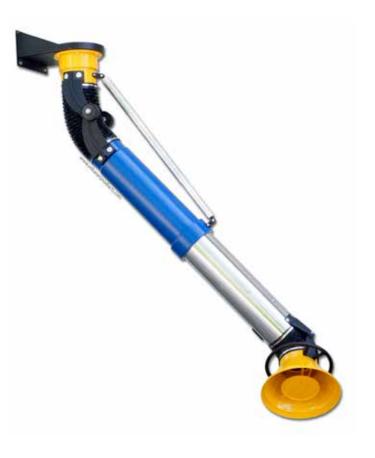

#### TELE 160 TELESCOPIC FUME EXTRACTION ARM

Tele 160 telescopic fume extraction arm has been designed for work in small, confined spaces especially with low ceilings. Tele 160 extraction arm is a unique construction which main principle is not to keep any internal mechanisms inside. The only device left inside is an air flow damper (no damper model available). Oskar telescoping arm is made of outside cast aluminium joints and two tubes which can move and rotate within each other. This product does not require any counter weight to work. Smooth tube design allows the lowest pressure drop as well as low noise levels. Construction of Tele 160 (like all other Oskar tube arms) means remarkable long product life time and simple maintenance. All adjustments on the outside allow for telescoping arm tension corrections without stopping air exhaust, contact with polluted air stream or fume arm interior.