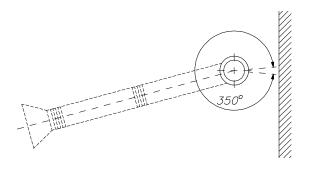

# CONSTRUCTION

- all adjustments on the outside
- aluminium hood with air diverter (yellow)
- grab handle all around the hood
- aluminium hood joints (black)
- cast aluminium swivel joints (black)
- aluminium and steel mounting swivel (yellow)
- smooth tube (blue)
- standard built-in air damper (T1618, T1626 models)
- black PVC flexible hoses (temperature resistance up to 80°C)
- standard powder coating