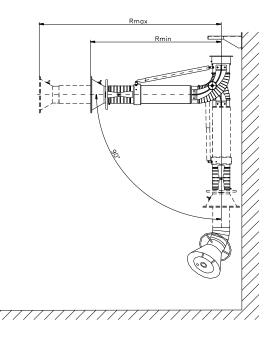

| Model | Arm reach (Rmin)<br>[mm] | Arm reach (Rmax)<br>[mm] |
|-------|--------------------------|--------------------------|
| T1616 | 1120                     | 1435                     |
| T1618 | 1310                     | 1740                     |
| T1626 | 1515                     | 2535                     |