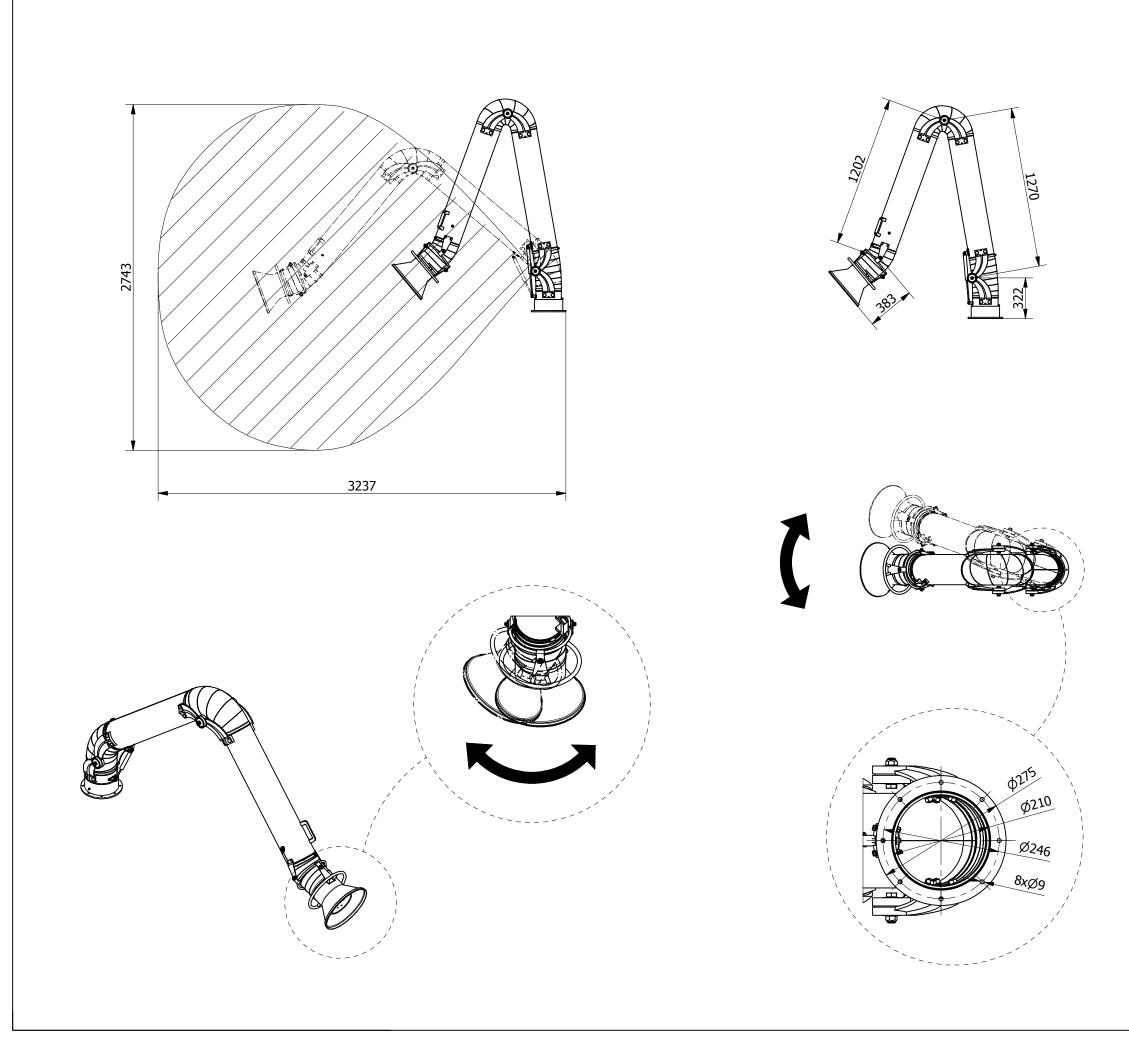

## **OSKAR**

| air products                                                                                                                                                                                                                                                                                                                                                                                                                                                  |
|---------------------------------------------------------------------------------------------------------------------------------------------------------------------------------------------------------------------------------------------------------------------------------------------------------------------------------------------------------------------------------------------------------------------------------------------------------------|
| www.oskarairproducts.com $\bullet$ info@oskarairproducts.com                                                                                                                                                                                                                                                                                                                                                                                                  |
| Oskar 2030P Fume Arm                                                                                                                                                                                                                                                                                                                                                                                                                                          |
| • Duct dia.200 mm, reach 3,0 m<br>• Hood inlet dia.350 mm<br>• Standing model                                                                                                                                                                                                                                                                                                                                                                                 |
| Previous index: • W02-01-2030P                                                                                                                                                                                                                                                                                                                                                                                                                                |
| Standard construction:                                                                                                                                                                                                                                                                                                                                                                                                                                        |
| <ul> <li>nominal airflow 1400-2500 m³/h</li> <li>all adjustments on the outside</li> <li>aluminum hood with air diverter</li> <li>grab handle around the hood</li> <li>aluminum hood joints</li> <li>middle and swivel steel joints</li> <li>aluminum and steel mounting swivel</li> <li>smooth tubes</li> <li>standard built-in air damper</li> <li>black PVC flexible hoses (temperature resistance up to 80□C)</li> <li>standard powder coating</li> </ul> |
| Accessories and options:<br>• mounting bracket WS-200<br>• connection flange Ø200 mm steel<br>• MOD-A set including photosensor, hood light kit, light switch,                                                                                                                                                                                                                                                                                                |
| <ul> <li>8 m of cable</li> <li>MOD-L hood light set with switch and 8 m of cable</li> <li>MOD-L2 hood light set with 2 switches (additional switch for fan or electric damper control), 8 m of cable</li> <li>grounding option - all metal parts hood, tubes, mounting swivel connected with grounding wires</li> <li>extended hood Ø200 mm / 500 mm (adds to the price of arm or standard hood)</li> </ul>                                                   |
|                                                                                                                                                                                                                                                                                                                                                                                                                                                               |
| The method of packing and carton sizes:                                                                                                                                                                                                                                                                                                                                                                                                                       |
| A = 390<br>B = 1980<br>H = 700<br>weight = 30 kg                                                                                                                                                                                                                                                                                                                                                                                                              |
| All dimensions are in <b>mm</b>                                                                                                                                                                                                                                                                                                                                                                                                                               |
| Menegon Sp z o.o.<br>Mokry Dwór 6C 83-021 Wiślina Polska<br>tel.: +48 58 3012838 fax +48 58 3059324<br>info@menegon.com.pl www.menegon.com.pl                                                                                                                                                                                                                                                                                                                 |
| All rights reserved. This document inlcuding constructional and technical information as well as trademarks and brand names are law protected and are property of Menegon Sp. z o.o. The producer reserves the right to introduce changes in construction without prior notification.                                                                                                                                                                         |