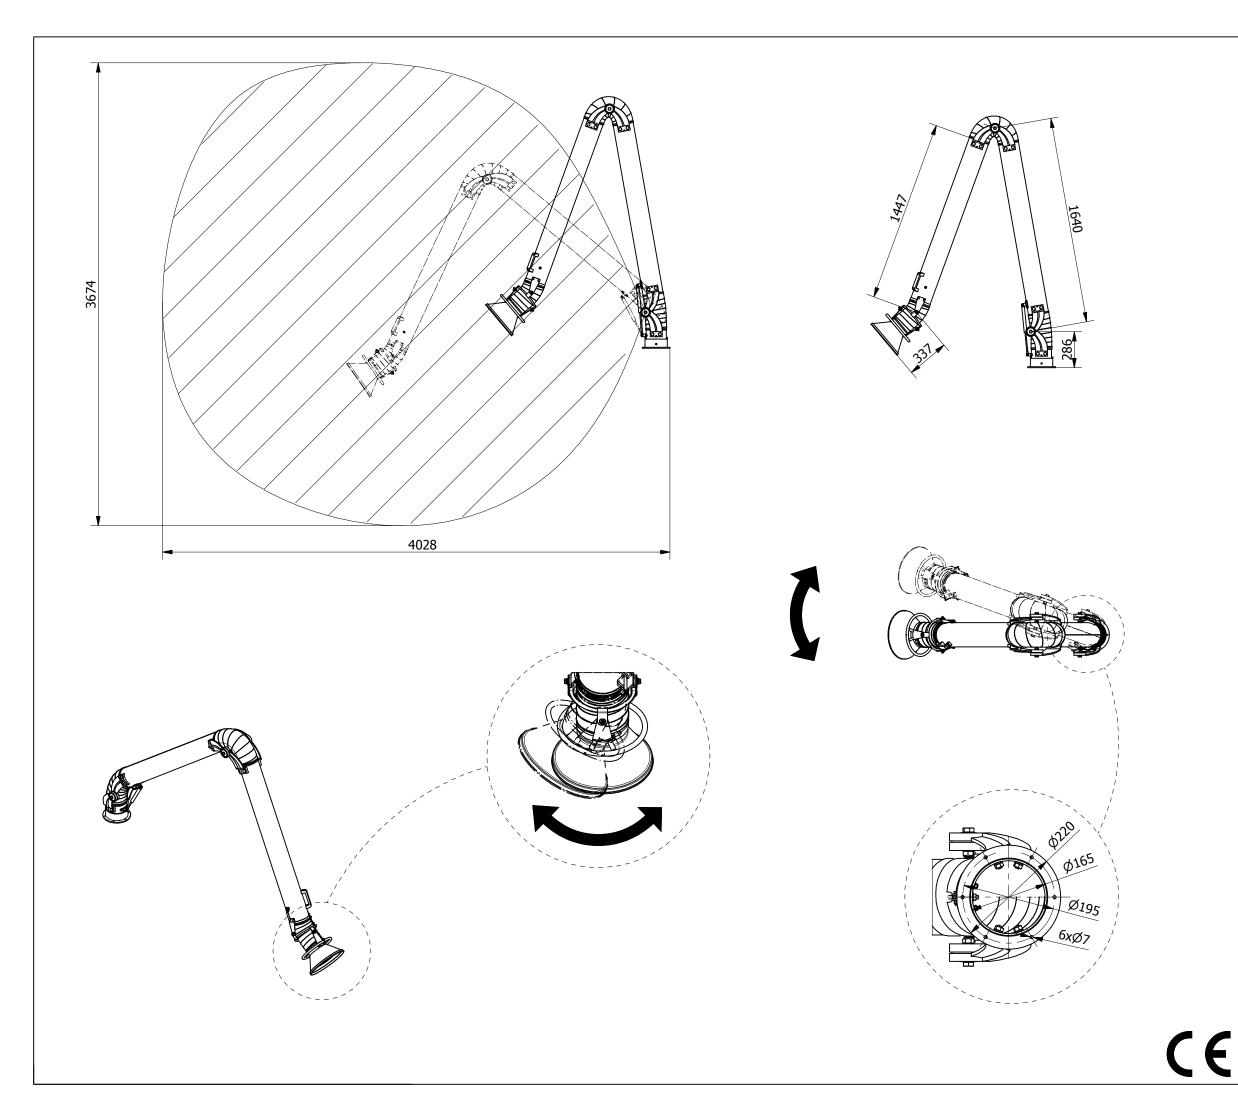

## **OSKAR**

| airproducts                                                                                                                                                                                                                                                                                                                                                                                                                                                                                                                                                                  |
|------------------------------------------------------------------------------------------------------------------------------------------------------------------------------------------------------------------------------------------------------------------------------------------------------------------------------------------------------------------------------------------------------------------------------------------------------------------------------------------------------------------------------------------------------------------------------|
| www.oskarairproducts.com <ul> <li>info@oskarairproducts.com</li> </ul>                                                                                                                                                                                                                                                                                                                                                                                                                                                                                                       |
| Oskar 1640P Fume Arm  Duct dia.160 mm, reach 4,0 m Hood inlet dia.315 mm Standing model                                                                                                                                                                                                                                                                                                                                                                                                                                                                                      |
| Previous index: • W02-01-1640P                                                                                                                                                                                                                                                                                                                                                                                                                                                                                                                                               |
| Standard construction:                                                                                                                                                                                                                                                                                                                                                                                                                                                                                                                                                       |
| <ul> <li>nominal airflow 900-1400 m³/h</li> <li>all adjustments on the outside</li> <li>aluminum hood with air diverter</li> <li>grab handle around the hood</li> <li>aluminum hood joints</li> <li>middle and swivel steel joints</li> <li>aluminum and steel mounting swivel</li> <li>smooth tubes</li> <li>standard built-in air damper</li> <li>black PVC flexible hoses (temperature resistance up to 80°C)</li> <li>standard powder coating</li> </ul>                                                                                                                 |
| Accessories and options:<br>• mounting bracket WS-160<br>• mounting bracket WSD-160 (extended version)                                                                                                                                                                                                                                                                                                                                                                                                                                                                       |
| <ul> <li>connection flange Ø150mm steel</li> <li>connection flange Ø160 mm steel</li> <li>MOD-A set including photosensor, hood light kit, light switch,<br/>8 m of cable</li> <li>MOD-L2 hood light set with switch and 8 m of cable</li> <li>MOD-L2 hood light set with 2 switches (additional switch for fan<br/>or electric damper control), 8 m of cable</li> <li>grounding option - all metal parts hood, tubes, mounting swivel<br/>connected with grounding wires</li> <li>extended hood Ø160 mm / 500 mm (adds to the price of arm or<br/>standard hood)</li> </ul> |
|                                                                                                                                                                                                                                                                                                                                                                                                                                                                                                                                                                              |
| The method of packing and carton sizes:                                                                                                                                                                                                                                                                                                                                                                                                                                                                                                                                      |
| $\begin{array}{c} A = 360 \\ B = 2020 \\ H = 630 \\ weight = 26 \text{ kg} \end{array}$                                                                                                                                                                                                                                                                                                                                                                                                                                                                                      |
| All dimensions are in <b>mm</b>                                                                                                                                                                                                                                                                                                                                                                                                                                                                                                                                              |
| Menegon Sp z o.o.<br>Mokry Dwór 6C 83-021 Wiślina Polska<br>tel.: +48 58 3012838 fax +48 58 3059324<br>info@menegon.com.pl www.menegon.com.pl                                                                                                                                                                                                                                                                                                                                                                                                                                |
| All rights reserved. This document inlcuding constructional and<br>technical information as well as trademarks and brand names<br>are law protected and are property of Menegon Sp. z o.o.<br>The producer reserves the right to introduce changes in<br>construction without prior notifictation.                                                                                                                                                                                                                                                                           |