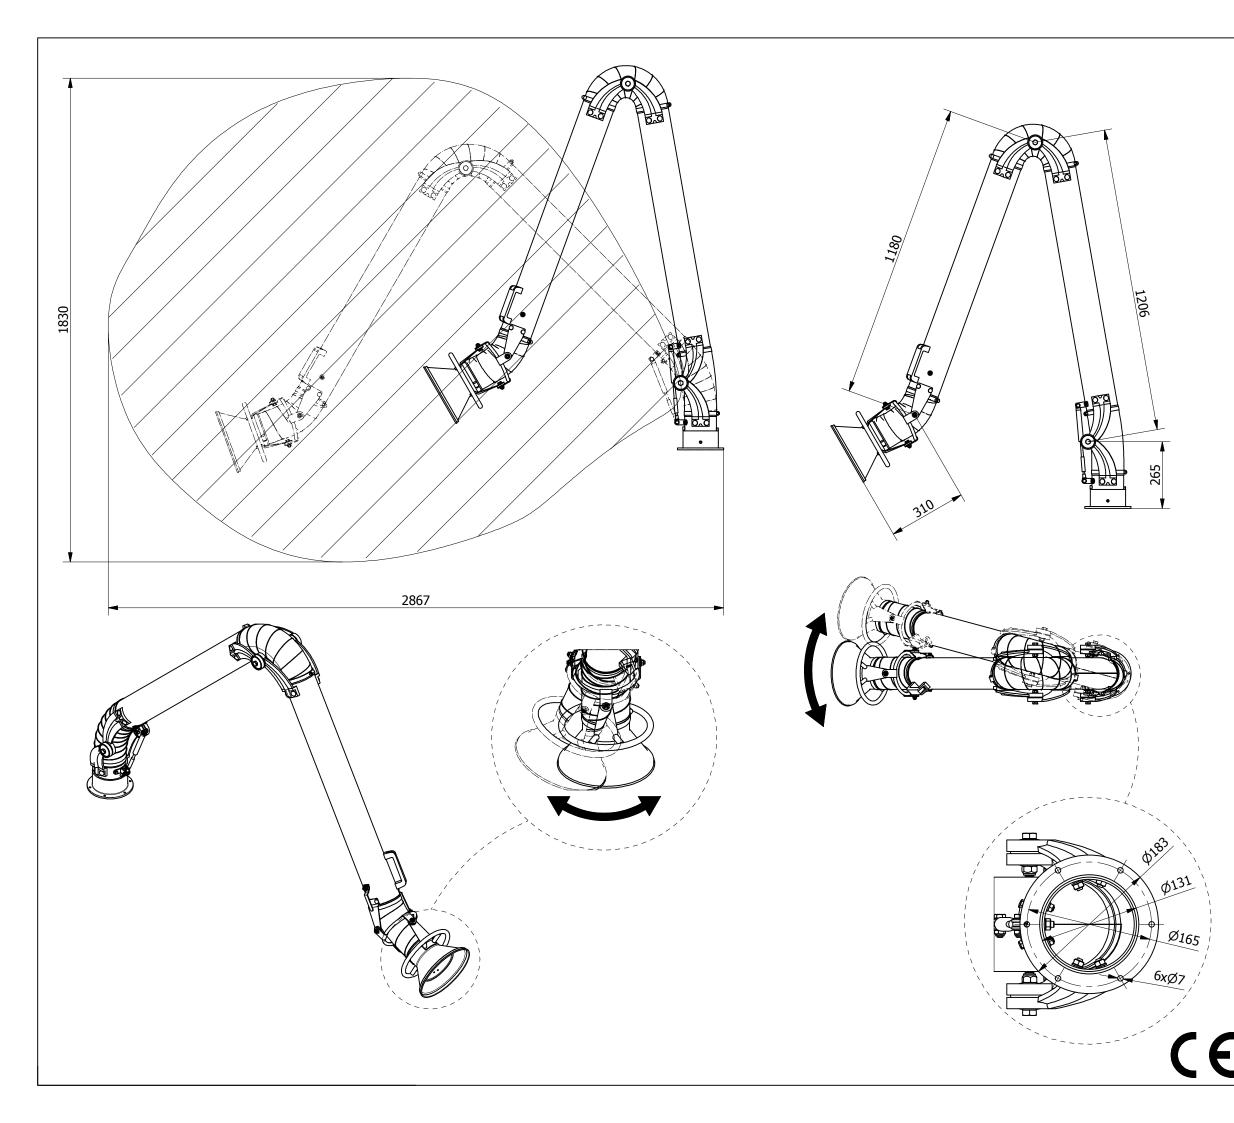

## **OSKAR**

| air products                                                                                     |                                                                                                                                                                                                            |
|--------------------------------------------------------------------------------------------------|------------------------------------------------------------------------------------------------------------------------------------------------------------------------------------------------------------|
| www.oskarair                                                                                     | products.com • info@oskarairproducts.com                                                                                                                                                                   |
| Oskar 1230P                                                                                      | Fume Arm                                                                                                                                                                                                   |
| 101504                                                                                           | <ul> <li>Duct dia.125 mm, reach 3,0 m</li> <li>Hood inlet dia.250 mm</li> <li>Standing model</li> </ul>                                                                                                    |
| Previous index:                                                                                  | • W02-01-1230P                                                                                                                                                                                             |
| Standard constru                                                                                 | iction:                                                                                                                                                                                                    |
| <ul><li>smooth tubes</li><li>standard built-in</li></ul>                                         | in the outside<br>with air diverter<br>ind the hood<br>oints<br>el steel joints<br>eel mounting swivel<br>air damper<br>le hoses (temperature resistance up to 80C)                                        |
| Accessories and<br>• mounting bracke<br>• connection flang<br>• MOD-A set inclus<br>8 m of cable | et WS-125                                                                                                                                                                                                  |
| MOD-L2 hood lig<br>or electric damper                                                            | nt set with switch and 8 m of cable<br>wht set with 2 switches (additional switch for fan<br>control), 8 m of cable<br>n - all metal parts hood, tubes, mounting swivel<br>ounding wires                   |
|                                                                                                  |                                                                                                                                                                                                            |
|                                                                                                  |                                                                                                                                                                                                            |
|                                                                                                  |                                                                                                                                                                                                            |
|                                                                                                  |                                                                                                                                                                                                            |
|                                                                                                  |                                                                                                                                                                                                            |
|                                                                                                  |                                                                                                                                                                                                            |
|                                                                                                  |                                                                                                                                                                                                            |
| The method of pack                                                                               | king and carton sizes:                                                                                                                                                                                     |
| H<br>A B                                                                                         | A = 330 mm<br>B = 1620 mm<br>H = 520 mm<br>weight = 17 kg                                                                                                                                                  |
|                                                                                                  | All dimensions are in <b>mm</b>                                                                                                                                                                            |
| tel.: +4                                                                                         | Menegon Sp z o.o.<br>/ Dwór 6C 83-021 Wiślina Polska<br>8 58 3012838 fax +48 58 3059324<br>enegon.com.pl www.menegon.com.pl                                                                                |
| technical inf<br>are law pr                                                                      | served. This document inlcuding constructional and<br>formation as well as trademarks and brand names<br>otected and are property of Menegon Sp. z o.o.<br>ucer reserves the right to introduce changes in |