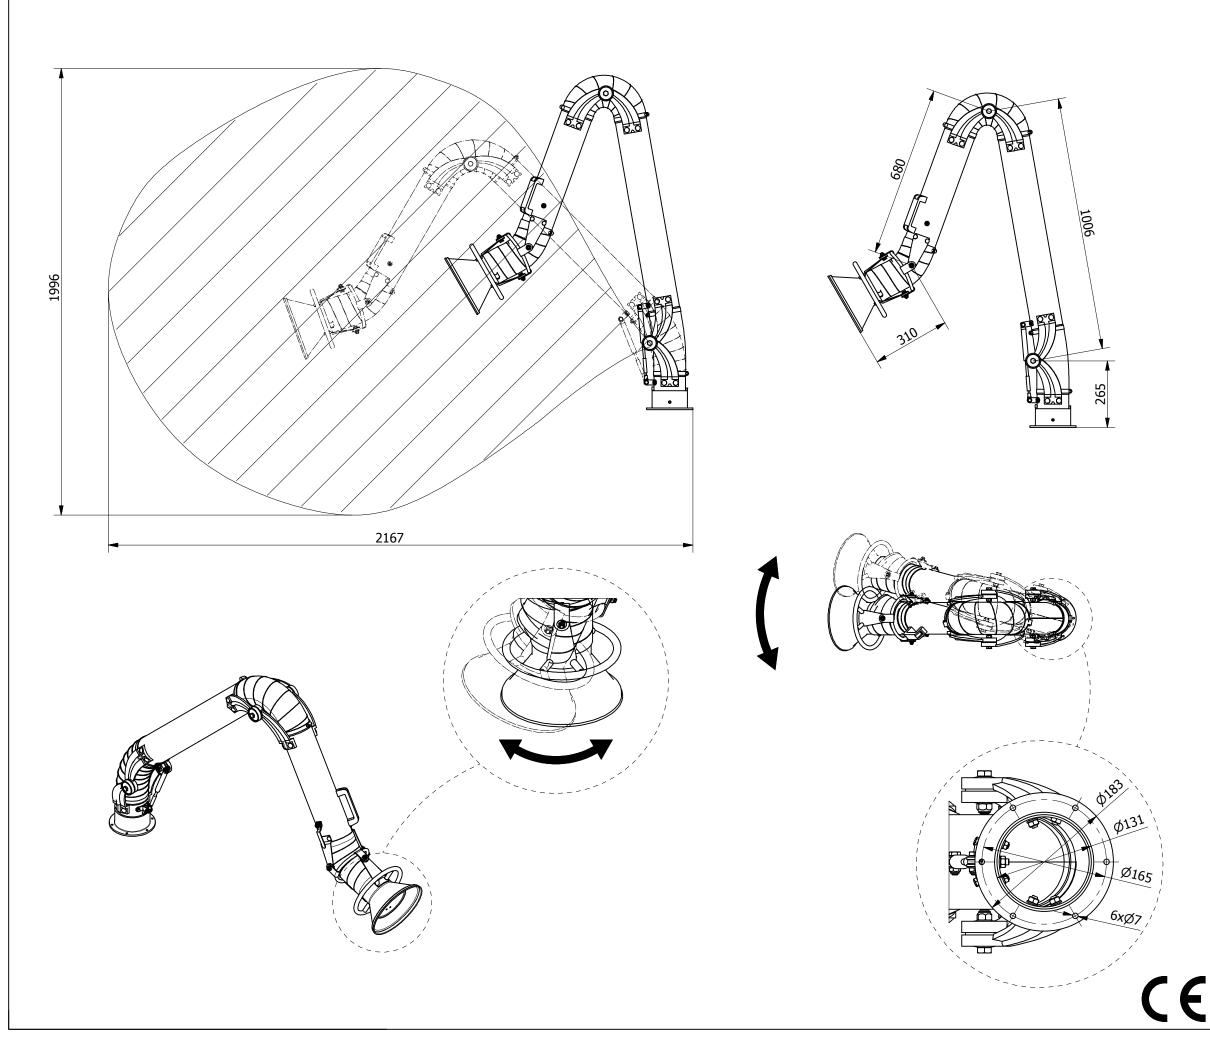

## OSKAR

|                                                                                | air products                                                                                                                                                                                                                                              |
|--------------------------------------------------------------------------------|-----------------------------------------------------------------------------------------------------------------------------------------------------------------------------------------------------------------------------------------------------------|
| www.oskarairproducts.com • info@oskarairproducts.com                           |                                                                                                                                                                                                                                                           |
| Oskar 1220P<br>101500                                                          | Fume Arm<br>• Duct dia.125 mm, reach 2,0 m<br>• Hood inlet dia.250 mm<br>• Standing model                                                                                                                                                                 |
| Previous index:                                                                | • W02-01-1220P                                                                                                                                                                                                                                            |
|                                                                                |                                                                                                                                                                                                                                                           |
| Standard constru                                                               | uction:                                                                                                                                                                                                                                                   |
| <ul><li> smooth tubes</li><li> standard built-in</li></ul>                     | on the outside<br>with air diverter<br>und the hood<br>joints<br>el steel joints<br>teel mounting swivel<br>air damper<br>ole hoses (temperature resistance up to 80□C)                                                                                   |
| Accessories and<br>• mounting brack<br>• connection flang<br>• MOD-A set inclu | et WS-125                                                                                                                                                                                                                                                 |
| MOD-L2 hood lig<br>or electric damper                                          | ht set with switch and 8 m of cable<br>ght set with 2 switches (additional switch for fan<br>r control), 8 m of cable<br>n - all metal parts hood, tubes, mounting swivel<br>rounding wires                                                               |
|                                                                                |                                                                                                                                                                                                                                                           |
|                                                                                |                                                                                                                                                                                                                                                           |
|                                                                                |                                                                                                                                                                                                                                                           |
|                                                                                |                                                                                                                                                                                                                                                           |
|                                                                                |                                                                                                                                                                                                                                                           |
|                                                                                |                                                                                                                                                                                                                                                           |
|                                                                                |                                                                                                                                                                                                                                                           |
| The method of pac                                                              | king and carton sizes:                                                                                                                                                                                                                                    |
|                                                                                | A = 330 mm                                                                                                                                                                                                                                                |
| H N                                                                            | B = 1420 mm<br>H = 520 mm<br>weight = 15,5 kg                                                                                                                                                                                                             |
| AB                                                                             | Weight = 13,3 kg                                                                                                                                                                                                                                          |
|                                                                                | All dimensions are in <b>mm</b>                                                                                                                                                                                                                           |
| tel.: +4                                                                       | Menegon Sp z o.o.<br>y Dwór 6C 83-021 Wiślina Polska<br>ł8 58 3012838 fax +48 58 3059324<br>enegon.com.pl www.menegon.com.pl                                                                                                                              |
| technical in<br>are law p                                                      | served. This document inlcuding constructional and<br>formation as well as trademarks and brand names<br>rotected and are property of Menegon Sp. z o.o.<br>ducer reserves the right to introduce changes in<br>construction without prior notifictation. |