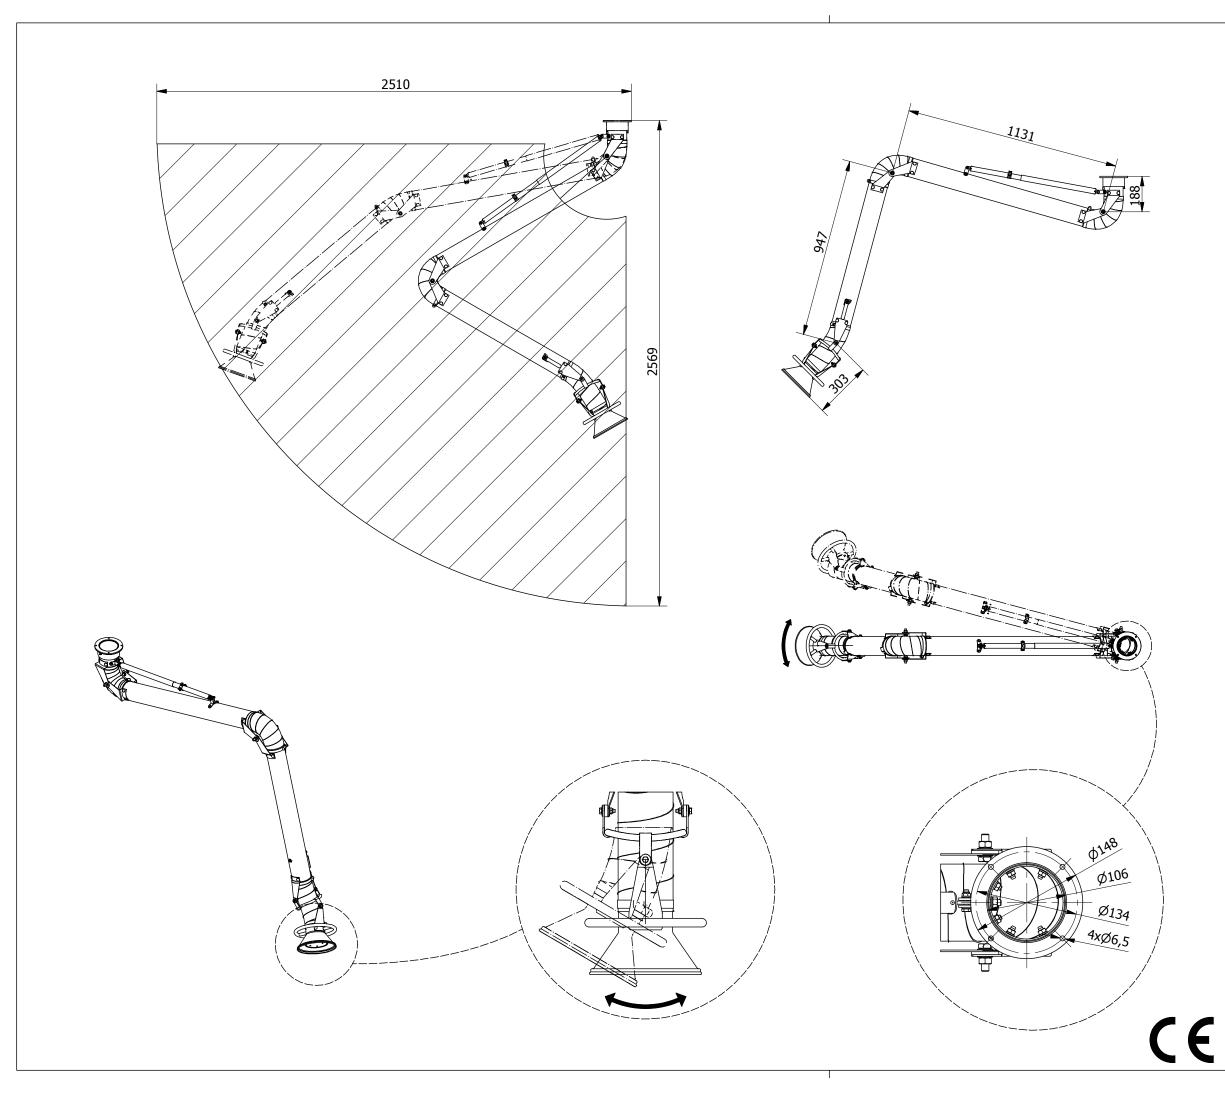

|                                                                                                                                                                                                                                                                                                                                                                                                                                                               | OSKAR<br>air products                                                                                  |
|---------------------------------------------------------------------------------------------------------------------------------------------------------------------------------------------------------------------------------------------------------------------------------------------------------------------------------------------------------------------------------------------------------------------------------------------------------------|--------------------------------------------------------------------------------------------------------|
| www.oskarairproducts.com • info@oskarairproducts.com                                                                                                                                                                                                                                                                                                                                                                                                          |                                                                                                        |
| Oskar 1025 Fume Arm                                                                                                                                                                                                                                                                                                                                                                                                                                           |                                                                                                        |
| 101497                                                                                                                                                                                                                                                                                                                                                                                                                                                        | <ul> <li>Duct dia.100 mm, reach 2,5 m</li> <li>Hood inlet dia.200 mm</li> <li>Hanging model</li> </ul> |
| Previous index:                                                                                                                                                                                                                                                                                                                                                                                                                                               | • W02-01-1025                                                                                          |
| Standard construction:                                                                                                                                                                                                                                                                                                                                                                                                                                        |                                                                                                        |
| <ul> <li>nominal airflow 350-550 m³/h</li> <li>all adjustments on the outside</li> <li>aluminum hood with air diverter</li> <li>grab handle around the hood</li> <li>aluminum hood joints</li> <li>middle and swivel steel joints</li> <li>aluminum and steel mounting swivel</li> <li>smooth tubes</li> <li>standard built-in air damper</li> <li>black PVC flexible hoses (temperature resistance up to 80°C)</li> <li>standard powder coating</li> </ul>   |                                                                                                        |
| Accessories and options:<br>• mounting bracket WS-100<br>• connection flange Ø100mm steel<br>• MOD-A set including photosensor, hood light kit, light switch,<br>8 m of cable<br>• MOD-L hood light set with switch and 8 m of cable<br>• MOD-L hood light set with 2 switches (additional switch for fan<br>or electric damper control), 8 m of cable<br>• grounding option - all metal parts hood, tubes, mounting swivel<br>connected with grounding wires |                                                                                                        |
| Notes                                                                                                                                                                                                                                                                                                                                                                                                                                                         |                                                                                                        |
| The method of pools                                                                                                                                                                                                                                                                                                                                                                                                                                           |                                                                                                        |
| The method of packin                                                                                                                                                                                                                                                                                                                                                                                                                                          |                                                                                                        |
| H<br>A B                                                                                                                                                                                                                                                                                                                                                                                                                                                      | A = 280 mm<br>B = 1420 mm<br>H = 480 mm<br>weight = 10,5 kg                                            |
| All dimensions are in <b>mm</b>                                                                                                                                                                                                                                                                                                                                                                                                                               |                                                                                                        |
| Menegon Sp z o.o.<br>Mokry Dwór 6C 83-021 Wiślina Polska<br>tel.: +48 58 3012838 fax +48 58 3059324<br>info@menegon.com.pl www.menegon.com.pl                                                                                                                                                                                                                                                                                                                 |                                                                                                        |