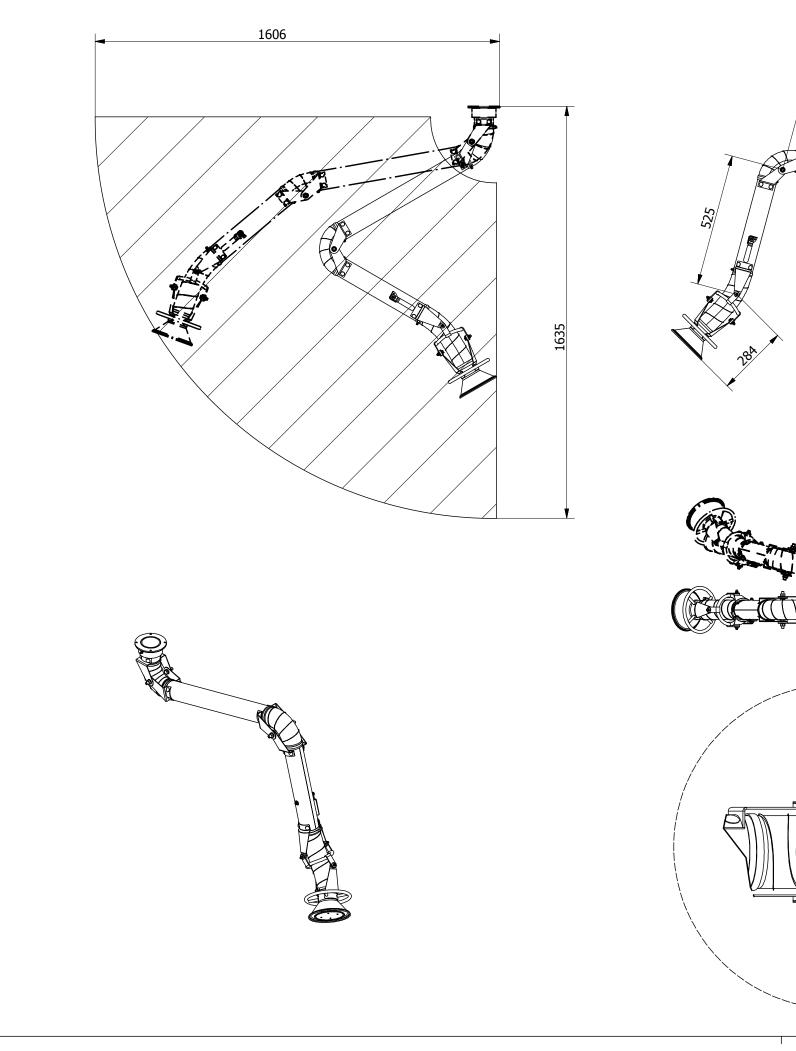

## OSKAR

|    | air products                                                                                                                                                                                                                                     |                                                                                                                                                                                                                                             |
|----|--------------------------------------------------------------------------------------------------------------------------------------------------------------------------------------------------------------------------------------------------|---------------------------------------------------------------------------------------------------------------------------------------------------------------------------------------------------------------------------------------------|
|    | www.oskarairproducts.com • info@oskarairproducts.com Oskar 0715 Fume Arm                                                                                                                                                                         |                                                                                                                                                                                                                                             |
|    |                                                                                                                                                                                                                                                  |                                                                                                                                                                                                                                             |
|    | 101491                                                                                                                                                                                                                                           | <ul> <li>Duct dia.75 mm, reach 1,5 m</li> <li>Hood inlet dia.160 mm</li> <li>Hanging model</li> </ul>                                                                                                                                       |
|    | Previous index:                                                                                                                                                                                                                                  | • W02-01-0715                                                                                                                                                                                                                               |
|    | Standard construction:<br>• nominal airflow 200-350 m³/h<br>• all adjustments on the outside<br>• aluminum hood with air diverter                                                                                                                |                                                                                                                                                                                                                                             |
|    | <ul> <li>grab handle around</li> <li>aluminum hood joir</li> <li>middle and swivel s</li> <li>aluminum and steed</li> <li>smooth tubes</li> <li>standard built-in air</li> <li>black PVC flexible</li> <li>standard powder comparison</li> </ul> | nts<br>steel joints<br>I mounting swivel<br>r damper<br>hoses (temperature resistance up to 80□C)                                                                                                                                           |
|    | Accessories and o                                                                                                                                                                                                                                | /S-075                                                                                                                                                                                                                                      |
|    | <ul> <li>connection flange Ø75mm steel</li> <li>MOD-L hood light set with switch and 8m of cable</li> <li>grounding option - all metal parts hood, tubes, mounting swivel</li> <li>connected with grounding wires</li> </ul>                     |                                                                                                                                                                                                                                             |
|    | Notes                                                                                                                                                                                                                                            |                                                                                                                                                                                                                                             |
|    | The method of packing and carton sizes:                                                                                                                                                                                                          |                                                                                                                                                                                                                                             |
|    | H<br>A B                                                                                                                                                                                                                                         | A = 230 mm<br>B = 920 mm<br>H = 330 mm<br>weight = 6 kg                                                                                                                                                                                     |
|    | All dimensions are in <b>mm</b>                                                                                                                                                                                                                  |                                                                                                                                                                                                                                             |
|    | tel.: +48<br>info@men                                                                                                                                                                                                                            | Menegon Sp z o.o.<br>Dwór 6C 83-021 Wiślina Polska<br>58 3012838 fax +48 58 3059324<br>egon.com.pl www.menegon.com.pl                                                                                                                       |
| CE | technical inforr<br>are law prote<br>The produc                                                                                                                                                                                                  | ved. This document inlcuding constructional and<br>mation as well as trademarks and brand names<br>ected and are property of Menegon Sp. z o.o.<br>er reserves the right to introduce changes in<br>nstruction without prior notifictation. |