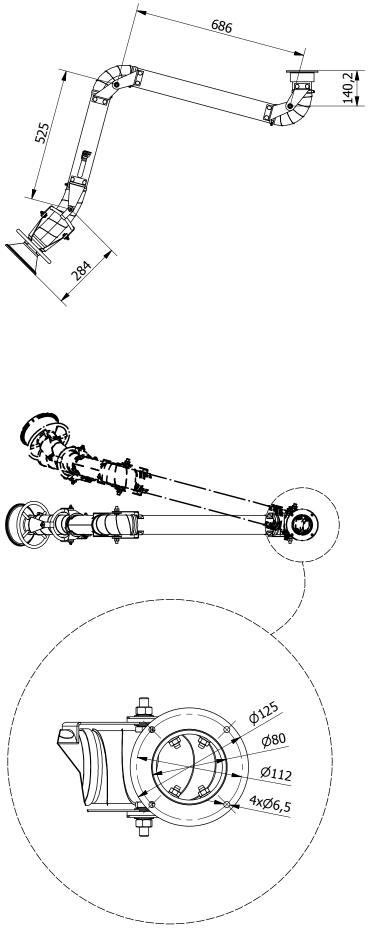

## OSKAR

|    | air products                                                                                                                                                                                                                                     |                                                                                                                                                                                                                                             |
|----|--------------------------------------------------------------------------------------------------------------------------------------------------------------------------------------------------------------------------------------------------|---------------------------------------------------------------------------------------------------------------------------------------------------------------------------------------------------------------------------------------------|
|    | www.oskarairproducts.com • info@oskarairproducts.com Oskar 0715 Fume Arm                                                                                                                                                                         |                                                                                                                                                                                                                                             |
|    |                                                                                                                                                                                                                                                  |                                                                                                                                                                                                                                             |
|    | 101491                                                                                                                                                                                                                                           | <ul> <li>Duct dia.75 mm, reach 1,5 m</li> <li>Hood inlet dia.160 mm</li> <li>Hanging model</li> </ul>                                                                                                                                       |
|    | Previous index:                                                                                                                                                                                                                                  | • W02-01-0715                                                                                                                                                                                                                               |
|    | Standard construction:<br>• nominal airflow 200-350 m³/h<br>• all adjustments on the outside<br>• aluminum hood with air diverter                                                                                                                |                                                                                                                                                                                                                                             |
|    | <ul> <li>grab handle around</li> <li>aluminum hood joir</li> <li>middle and swivel s</li> <li>aluminum and steed</li> <li>smooth tubes</li> <li>standard built-in air</li> <li>black PVC flexible</li> <li>standard powder comparison</li> </ul> | nts<br>steel joints<br>I mounting swivel<br>r damper<br>hoses (temperature resistance up to 80□C)                                                                                                                                           |
|    | Accessories and o                                                                                                                                                                                                                                | /S-075                                                                                                                                                                                                                                      |
|    | <ul> <li>connection flange Ø75mm steel</li> <li>MOD-L hood light set with switch and 8m of cable</li> <li>grounding option - all metal parts hood, tubes, mounting swivel</li> <li>connected with grounding wires</li> </ul>                     |                                                                                                                                                                                                                                             |
|    | Notes                                                                                                                                                                                                                                            |                                                                                                                                                                                                                                             |
|    | The method of packing and carton sizes:                                                                                                                                                                                                          |                                                                                                                                                                                                                                             |
|    | H<br>A B                                                                                                                                                                                                                                         | A = 230 mm<br>B = 920 mm<br>H = 330 mm<br>weight = 6 kg                                                                                                                                                                                     |
|    | All dimensions are in <b>mm</b>                                                                                                                                                                                                                  |                                                                                                                                                                                                                                             |
|    | tel.: +48<br>info@men                                                                                                                                                                                                                            | Menegon Sp z o.o.<br>Dwór 6C 83-021 Wiślina Polska<br>58 3012838 fax +48 58 3059324<br>egon.com.pl www.menegon.com.pl                                                                                                                       |
| CE | technical inforr<br>are law prote<br>The produc                                                                                                                                                                                                  | ved. This document inlcuding constructional and<br>mation as well as trademarks and brand names<br>ected and are property of Menegon Sp. z o.o.<br>er reserves the right to introduce changes in<br>nstruction without prior notifictation. |