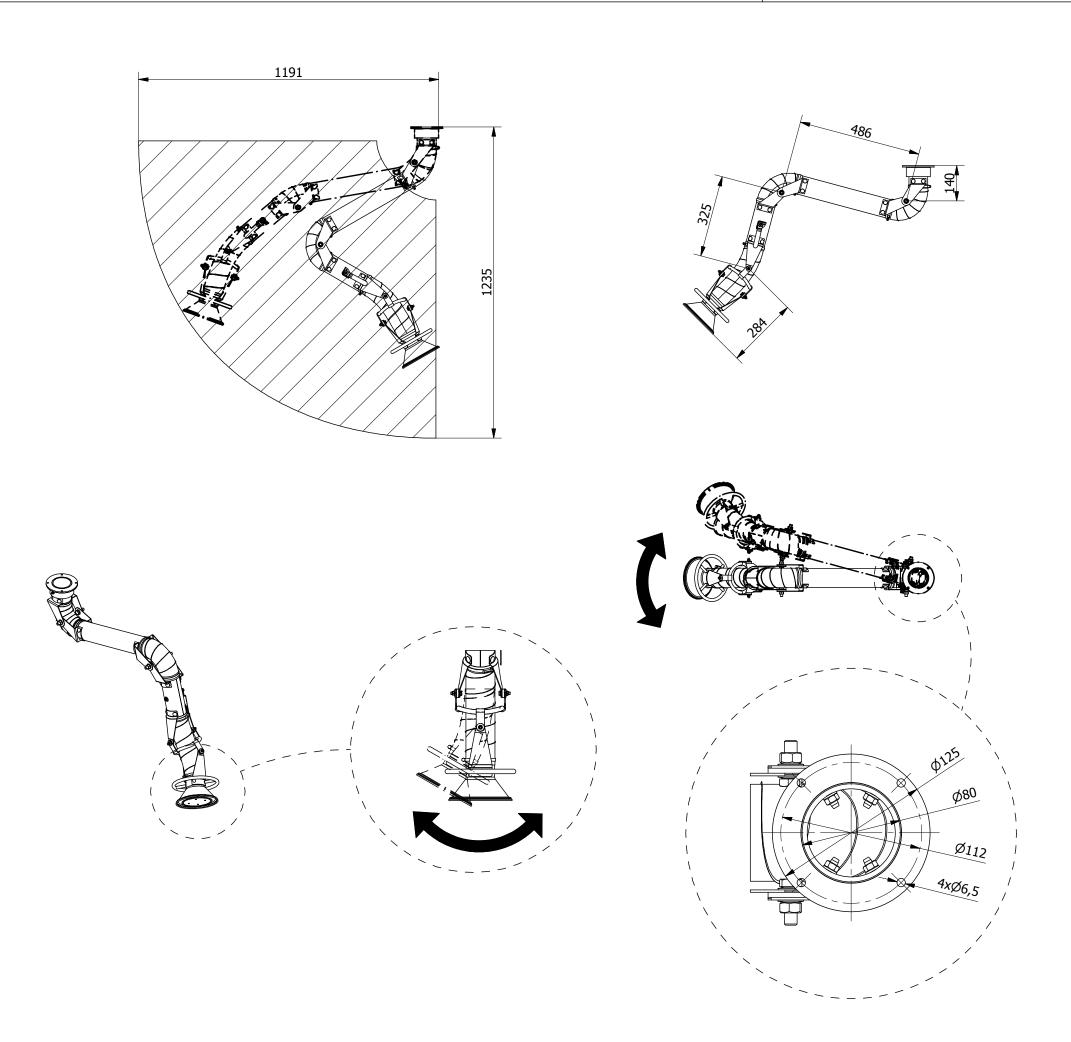

## Oskar 0710 Fume Arm

• Duct dia.75 mm, reach 1,0 m

• Hood inlet dia.160 mm

Hanging model

Previous index: • W02-01-0710

## Standard construction:

101489

- nominal airflow 200-350 m³/h
- all adjustments on the outside
- aluminum hood with air diverter
- grab handle around the hood
- aluminum hood joints
  middle and swivel steel joints
  aluminum and steel mounting swivel

- smooth tubes
   standard built-in air damper
   black PVC flexible hoses (temperature resistance up to 80□C)
   standard powder coating

## Accessories and options:

- mounting bracket WS-075
- connection flange Ø75mm steel
- MOD-L hood light set with switch and 8m of cable
- grounding option all metal parts hood, tubes, mounting swivel
   connected with grounding wires